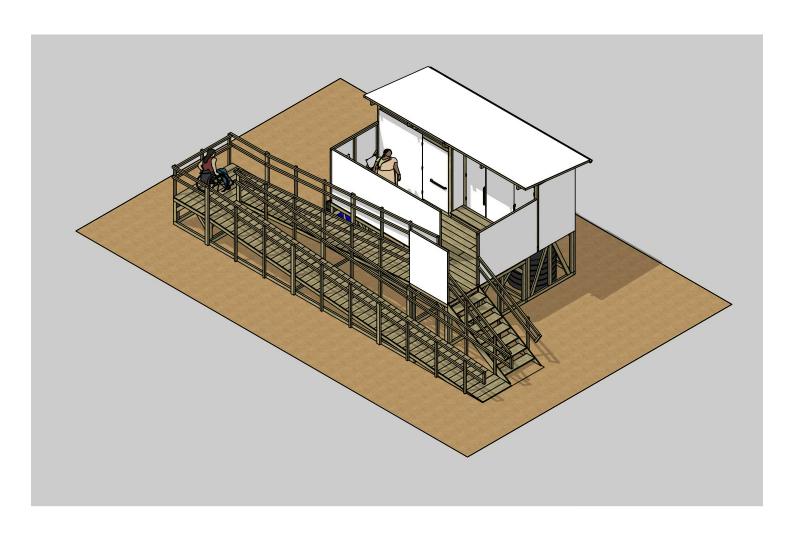

Isometric view

1222

2500

#### **Raised Latrines Cubicles**

1222

1225

Plan & Section

Plans

Plans

Print to size A4

MARCH 2022