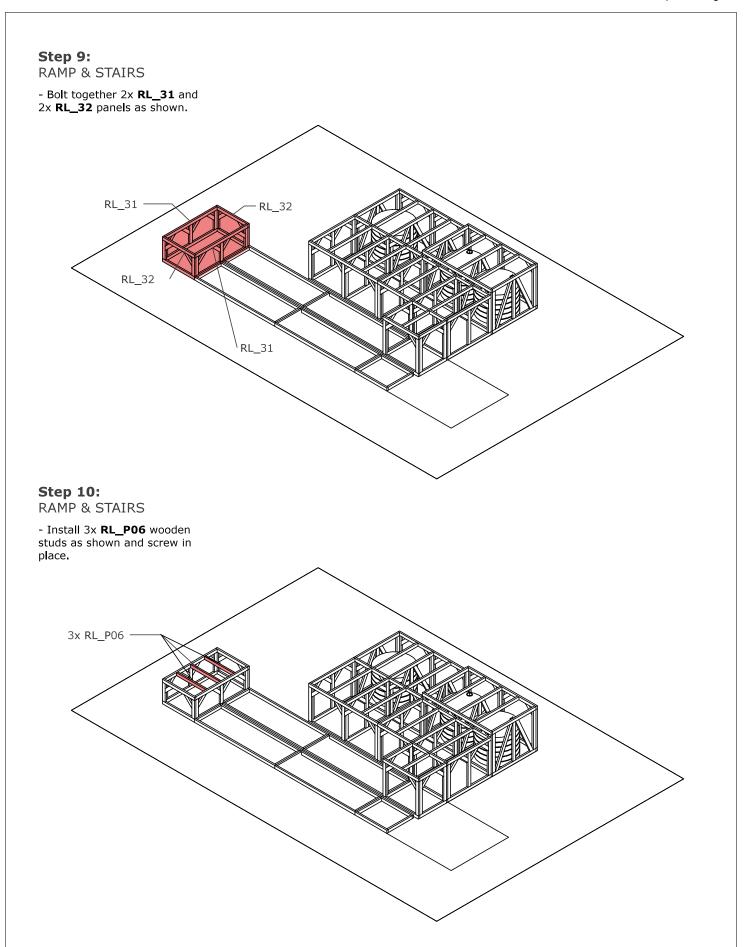

#### **Step 11:**

RAMP & STAIRS

- First install 8x **RL\_P07** wooden posts and then install 4x **RL\_41** panels and 1x RL\_42. - Install 2 x **RL\_P08** wooden planks for the sides of the stairs and screw in place. 3x RL\_P07 3x RL\_P07 -4x RL\_41

RL\_42