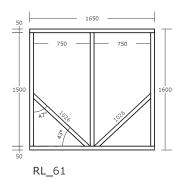

| Panel reference | Number required |
|-----------------|-----------------|
| code            |                 |
| RL 51           | 1               |
| RL_52           | 2               |
| RL_53           | 1               |
| RL 54           | 3               |
| RL_55           | 1               |
| RL_56           | 1               |
| RL_61           | 1               |
| RL 62           | 1               |
| RL 63           | 1               |
| RL_64           | 1               |
| RL_71           | 2               |
| RL_72           | 2               |
| RL 73           | 1               |