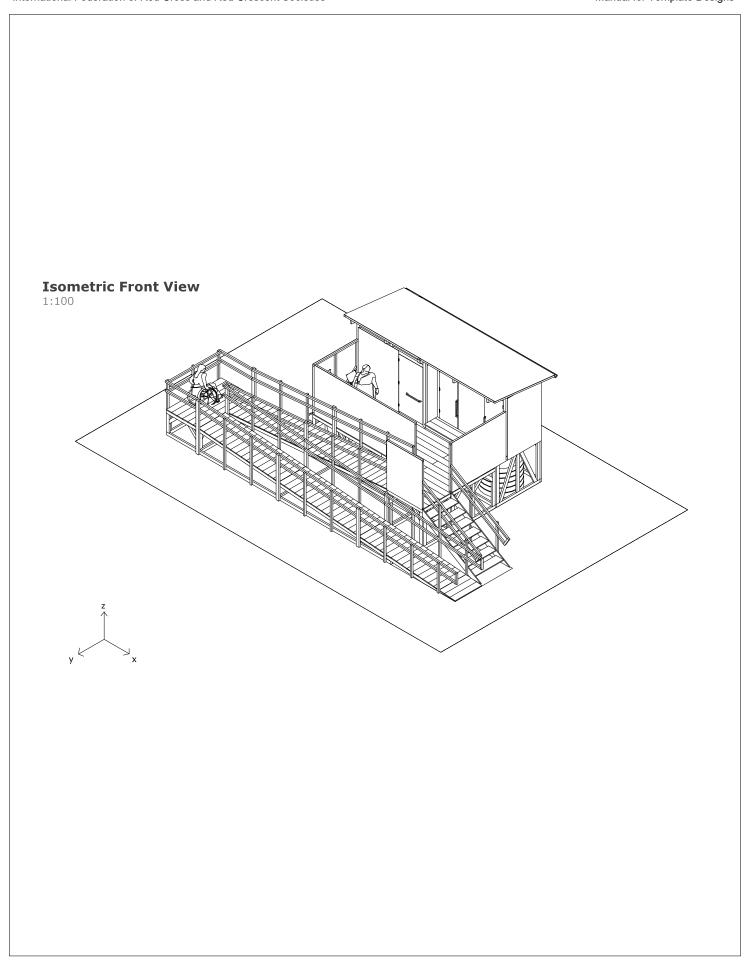

Elevation Views

Section Views

Isometric views

Isometric views

Panel List Raised Latrine - RL

| Panel reference | Number required |
|-----------------|-----------------|
| code            |                 |
| RL 01           | 3               |
| RL_02           | 3               |
| RL_03           | 5               |
| RL 04           | 2               |
| RL 11           | 5               |
| RL_12           | 2               |
| RL_13           | 1               |
| RL_21           | 1               |
| RL 22           | 4               |
| RL_31           | 2               |
| RL_32           | 2               |
| RL 41           | 4               |
| RL 42           | 1               |