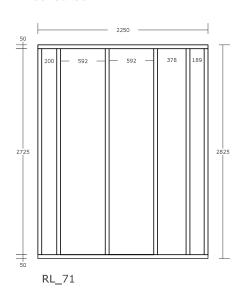

| Panel reference | Number required |
|-----------------|-----------------|
| code            |                 |
| RL 51           | 1               |
| RL_52           | 2               |
| RL_53           | 1               |
| RL 54           | 3               |
| RL_55           | 1               |
| RL_56           | 1               |
| RL_61           | 1               |
| RL 62           | 1               |
| RL 63           | 1               |
| RL_64           | 1               |
| RL_71           | 2               |
| RL_72           | 2               |
| RL 73           | 1               |