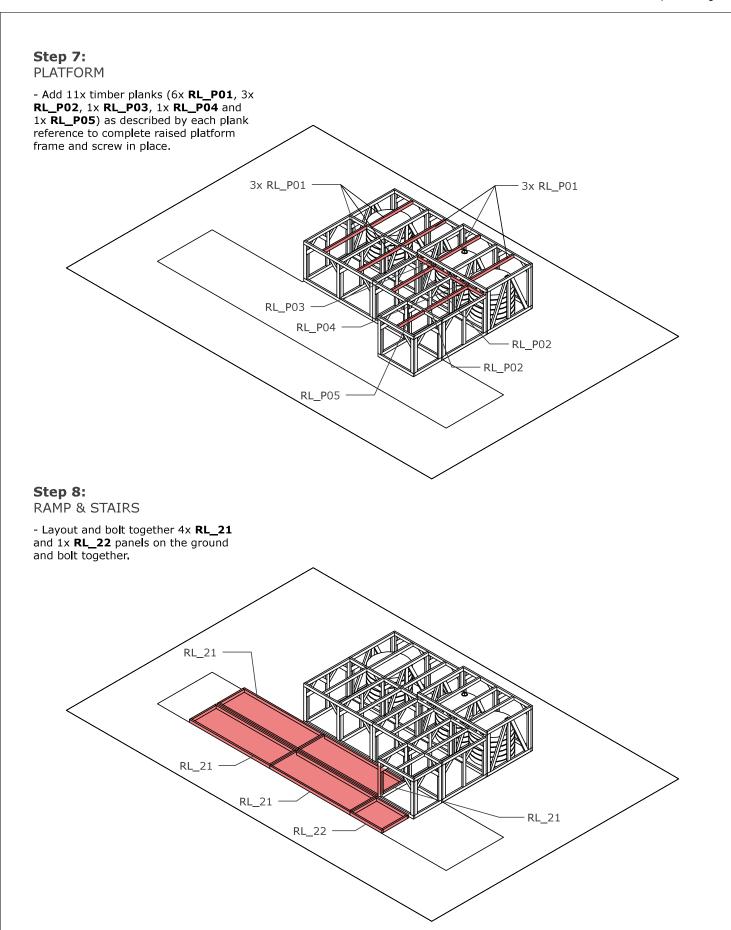

#### **Raised Latrines Block**

Step by step

Step by step

Step by step

Step by step

2x RL\_P08