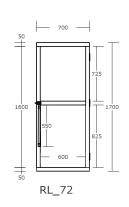

| Panel reference | Number required |
|-----------------|-----------------|
| code            |                 |
| RL 51           | 1               |
| RL_52           | 2               |
| RL_53           | 1               |
| RL 54           | 3               |
| RL_55           | 1               |
| RL_56           | 1               |
| RL_61           | 1               |
| RL 62           | 1               |
| RL 63           | 1               |
| RL_64           | 1               |
| RL_71           | 2               |
| RL_72           | 2               |
| RL 73           | 1               |