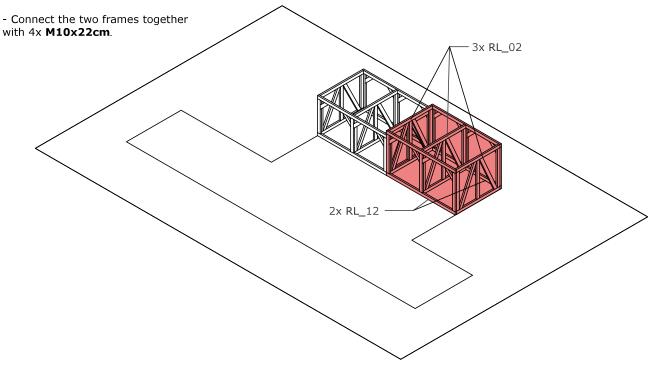

# **Step 4:** PLATFORM

- Repeat the same steps 2 and 3 for 2x **RL\_12** panels and 3x **RL\_02** panels.