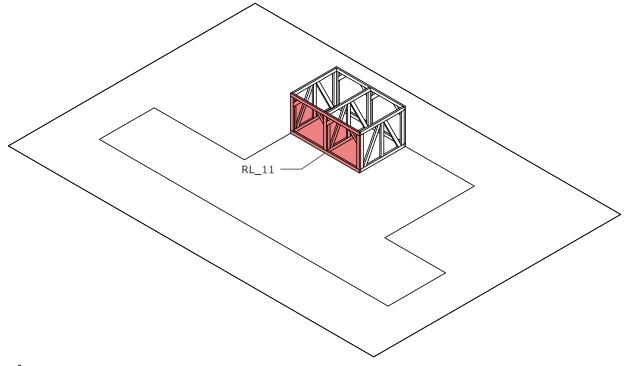

# **Step 3:** PLATFORM

- Bolt 1x **RL\_11** panel to front of panels.

# **Step 4:** PLATFORM

- Repeat the same steps 2 and 3 for 2x **RL\_12** panels and 3x **RL\_02** panels.