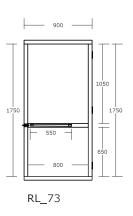

#### **Latrine Cubicle Latrine Cubicle PRM** Plan 1:50 Plan 1:50 1225 750 2499 -Information A4 -Hanging bell -Waste disposal PVC chute Diameter: 150mm Grab Rail 500mm Hanging bell 0 -Seated toilet add on: Icono or KK Nag Plate 1200x800mm Waste disposal bucket 20L Diameter: 300mm -Grab Rail 500mm -Mirror 300x800mm Height: 900mm 1225 Squatting plate 1200x800mm Mirror 300x800mm Height: 600mm 1650 Hangers Heights. 1600 and 1200mm -Water Bucket & Ladle 20L Diameter: 300mm -Water Bucket & Ladle 20L Diameter: 300mm Information A4 Shelf 200x800mm Height: 800mm Shelf 200x800mm I leight: 800mm Waste disposal PVC chute Diameter: 150mm -Waste disposal bucket 20L Diameter: 300mm -Hangers Heights: 1200mm & 1600mm Self closing door 750mm wide -Vertical Door handle 500mm Height: 900mm -47 Self closing door 900mm wide Horizontal Door handle 500mm Height: 800mm Door lock 900 **Latrine Cubicle Latrine Cubicle PRM** Section 1:50 Section 1:50 П 250 Mesh ventilation gap 100-250mm Mesh ventilation gap Front gap height: 250mm Rear gap height: 100mm Hanging bell Hangers Height, 1600mm Information A4 Hanging bell Hangers Height: 1200mm 2000 Information A4 Mirror 300x800mm Height: 900mm 2000 Mirror 300x800mm Height: 600mm Grab Rall 500mm Shelf 200x800mm Height: 800mm Grab Rail 500mm 800 Water Bucket & Ladle 20L Diameter: 300mm 830 Water Bucket & Ladle 20L DE Squatting plate 1200x800mm 25₹ Seated toilet add on: Icono or KK Nag Plate 1200x800mm 25≅ l ank Collar Diameter: 160mm I ank Collar Diameter: 160mm Cylindircal Tank 1000L Height: 1090mm Diameter: 1220mm Cylindircal Tank 1000L Height: 1090mm Diameter: 1220mm 1450 1300 1090 1090 -Waste disposal PVC chute Diameter: 150mm -Waste disposal PVC chute Diameter: 150mm -Waste disposal bucket 20L Diameter: 300mm Waste disposal bucket 20L Diameter: 300mm