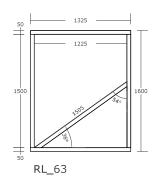

| Panel reference | Number required |
|-----------------|-----------------|
| code            |                 |
| RL 51           | 1               |
| RL_52           | 2               |
| RL_53           | 1               |
| RL 54           | 3               |
| RL_55           | 1               |
| RL_56           | 1               |
| RL_61           | 1               |
| RL 62           | 1               |
| RL 63           | 1               |
| RL_64           | 1               |
| RL_71           | 2               |
| RL_72           | 2               |
| RL 73           | 1               |