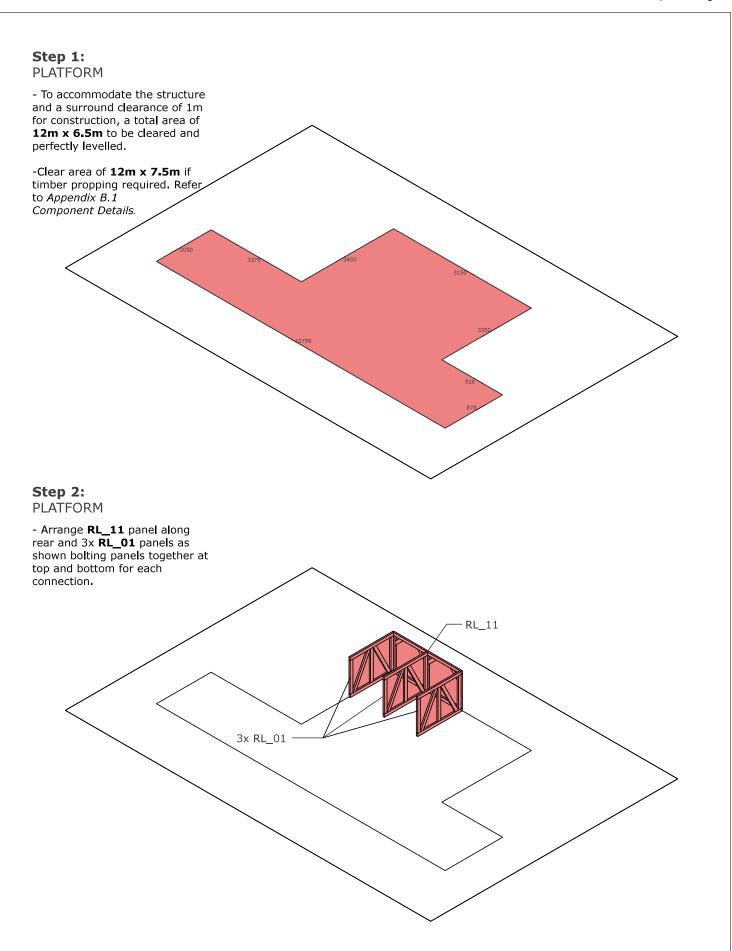

# **Step 3:** PLATFORM

- Bolt 1x **RL\_11** panel to front of panels.

# **Step 4:** PLATFORM

- Repeat the same steps 2 and 3 for 2x **RL\_12** panels and 3x **RL\_02** panels.