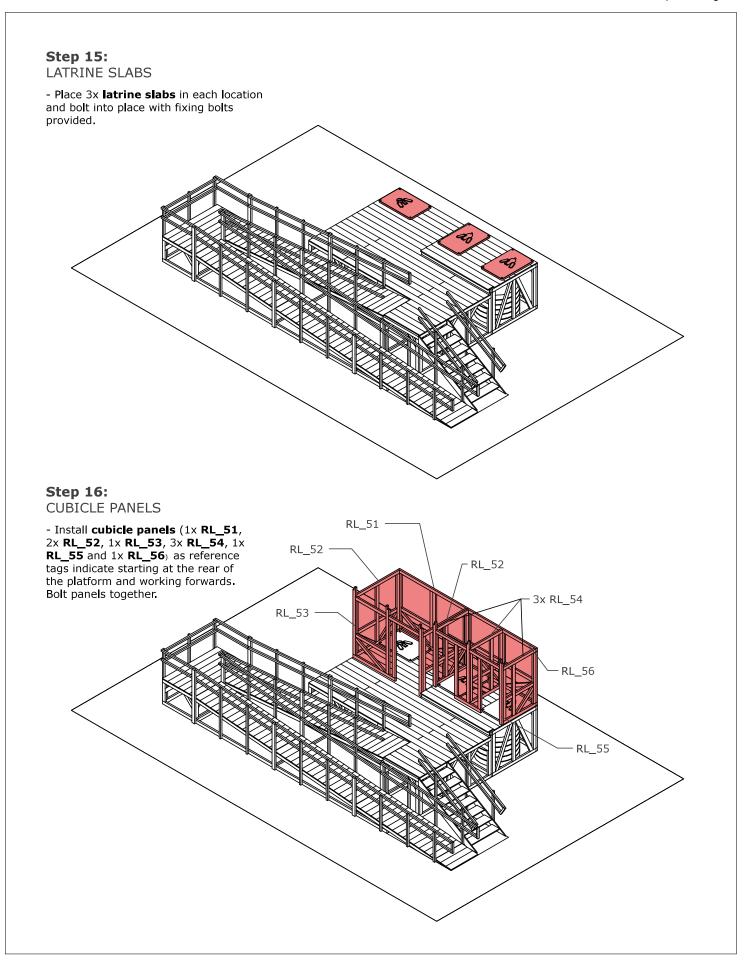

Elevation Views

Section Views

Isometric views

Isometric views

Panel List Raised Latrine - RL

| Panel reference | Number required |
|-----------------|-----------------|
| code            |                 |
| RL 01           | 3               |
| RL_02           | 3               |
| RL_03           | 5               |
| RL 04           | 2               |
| RL 11           | 5               |
| RL_12           | 2               |
| RL_13           | 1               |
| RL_21           | 1               |
| RL 22           | 4               |
| RL_31           | 2               |
| RL_32           | 2               |
| RL 41           | 4               |
| RL 42           | 1               |

| Panel reference | Number required |
|-----------------|-----------------|
| code            |                 |
| RL 51           | 1               |
| RL_52           | 2               |
| RL_53           | 1               |
| RL 54           | 3               |
| RL_55           | 1               |
| RL_56           | 1               |
| RL_61           | 1               |
| RL 62           | 1               |
| RL 63           | 1               |
| RL_64           | 1               |
| RL_71           | 2               |
| RL_72           | 2               |
| RL 73           | 1               |

**Plank List** Raised Latrine - RL

| Plank reference | Section | Length (mm)             | Number   | Reference     |
|-----------------|---------|-------------------------|----------|---------------|
| code            |         |                         | required |               |
| RL_P01          | 50x100  | 1625                    | 6        | Platform      |
| RL_P02          | 50x100  | 1575                    | 2        | Platform      |
| RL P03          | 50x100  | 1200                    | 1        | Platform      |
| RL_P04          | 50x100  | 1225                    | 1        | Platform      |
| RL_P05          | 50x100  | 1000                    | 1        | Platform      |
| RL P06          | 50x100  | 1100                    | 3        | Ramp          |
| RL_P07          | 50x100  | Ramp height + 925mm     | 8        | Ramp          |
| RL_P08          | 25x200  | 2560                    | 2        | Stair         |
| RL P09          | 50x50   | Ramp height + 925mm     | 30       | Ramp          |
| RL P10          | 25x200  | 1050                    | 6        | Stair         |
| RL P11          | 50x50   | Refer to ramp elevation |          | Handrail      |
| RL_P12          | 50x100  | 90                      | 2        | Cubicle frame |
| RL_P13          | 50x100  | 3315                    | 2        | Cubicle frame |
| RL_P14          | 50x100  | 2250                    | 6        | Roof support  |