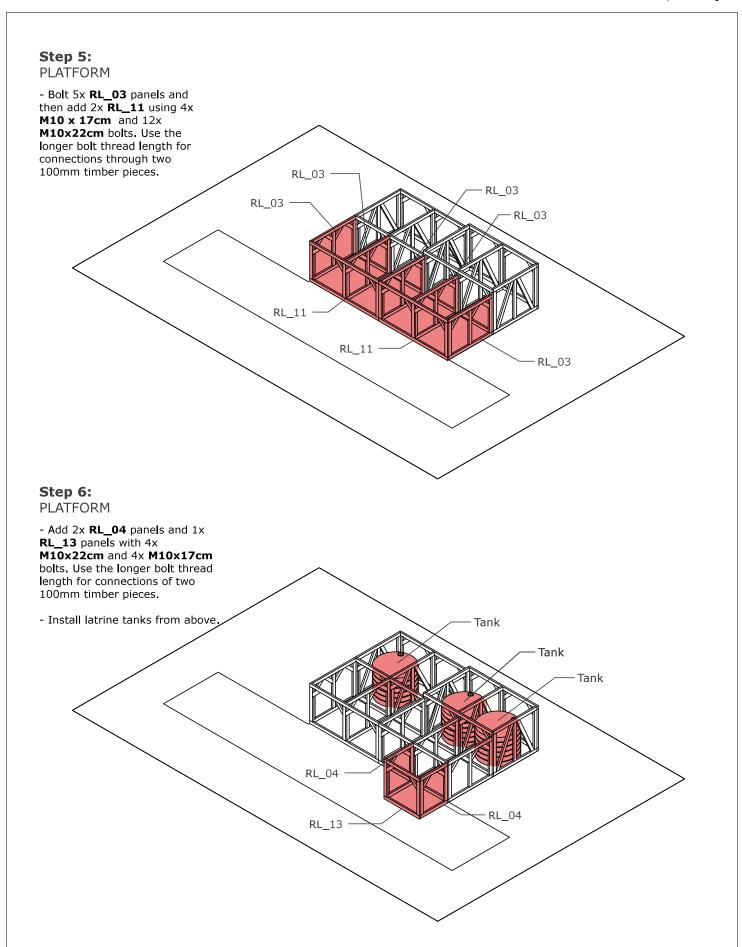

# **Step 3:** PLATFORM

- Bolt 1x **RL\_11** panel to front of panels.

# **Step 4:** PLATFORM

- Repeat the same steps 2 and 3 for 2x **RL\_12** panels and 3x **RL\_02** panels.