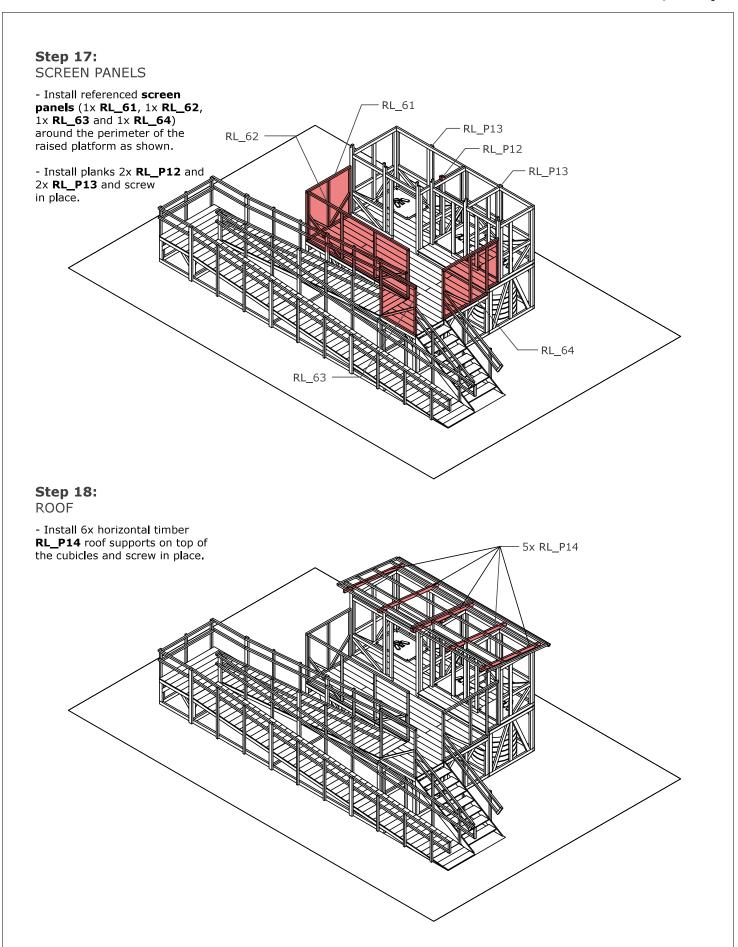

| Panel reference | Number required |
|-----------------|-----------------|
| code            |                 |
| RL 51           | 1               |
| RL_52           | 2               |
| RL_53           | 1               |
| RL 54           | 3               |
| RL_55           | 1               |
| RL_56           | 1               |
| RL_61           | 1               |
| RL 62           | 1               |
| RL 63           | 1               |
| RL_64           | 1               |
| RL_71           | 2               |
| RL_72           | 2               |
| RL 73           | 1               |

**Plank List** Raised Latrine - RL

| Plank reference | Section | Length (mm)             | Number   | Reference     |
|-----------------|---------|-------------------------|----------|---------------|
| code            |         |                         | required |               |
| RL_P01          | 50x100  | 1625                    | 6        | Platform      |
| RL_P02          | 50x100  | 1575                    | 2        | Platform      |
| RL P03          | 50x100  | 1200                    | 1        | Platform      |
| RL_P04          | 50x100  | 1225                    | 1        | Platform      |
| RL_P05          | 50x100  | 1000                    | 1        | Platform      |
| RL P06          | 50x100  | 1100                    | 3        | Ramp          |
| RL_P07          | 50x100  | Ramp height + 925mm     | 8        | Ramp          |
| RL_P08          | 25x200  | 2560                    | 2        | Stair         |
| RL P09          | 50x50   | Ramp height + 925mm     | 30       | Ramp          |
| RL P10          | 25x200  | 1050                    | 6        | Stair         |
| RL P11          | 50x50   | Refer to ramp elevation |          | Handrail      |
| RL_P12          | 50x100  | 90                      | 2        | Cubicle frame |
| RL_P13          | 50x100  | 3315                    | 2        | Cubicle frame |
| RL_P14          | 50x100  | 2250                    | 6        | Roof support  |