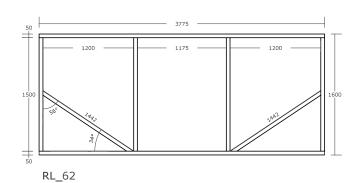

| Panel reference | Number required |
|-----------------|-----------------|
| code            |                 |
| RL 51           | 1               |
| RL_52           | 2               |
| RL_53           | 1               |
| RL 54           | 3               |
| RL_55           | 1               |
| RL_56           | 1               |
| RL_61           | 1               |
| RL 62           | 1               |
| RL 63           | 1               |
| RL_64           | 1               |
| RL_71           | 2               |
| RL_72           | 2               |
| RL 73           | 1               |