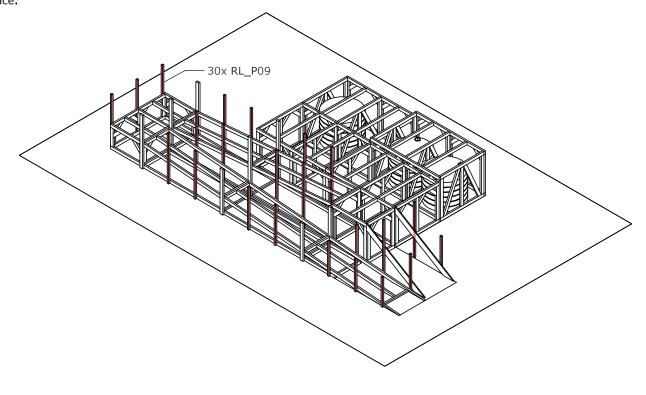

#### **Step 12:**

RAMP & STAIRS

- Install 30x **RL\_P09** vertical posts for the stairs and the ramp and screw in place.

2x RL\_P07