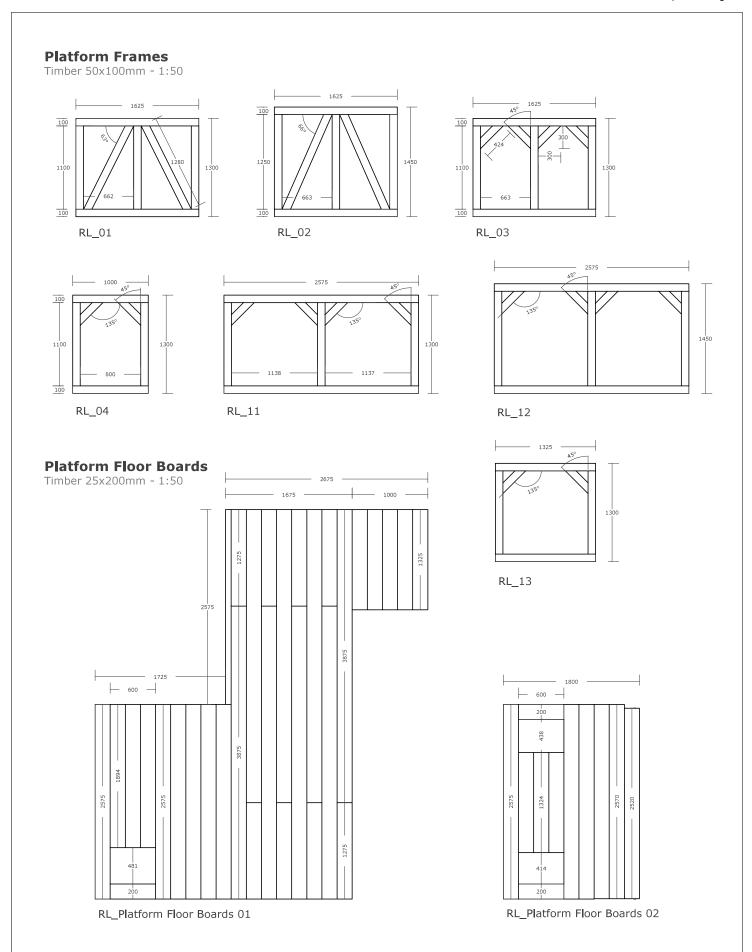

**Plank List** Raised Latrine - RL

| Plank reference | Section | Length (mm)             | Number   | Reference     |
|-----------------|---------|-------------------------|----------|---------------|
| code            |         |                         | required |               |
| RL_P01          | 50x100  | 1625                    | 6        | Platform      |
| RL_P02          | 50x100  | 1575                    | 2        | Platform      |
| RL P03          | 50x100  | 1200                    | 1        | Platform      |
| RL_P04          | 50x100  | 1225                    | 1        | Platform      |
| RL_P05          | 50x100  | 1000                    | 1        | Platform      |
| RL P06          | 50x100  | 1100                    | 3        | Ramp          |
| RL_P07          | 50x100  | Ramp height + 925mm     | 8        | Ramp          |
| RL_P08          | 25x200  | 2560                    | 2        | Stair         |
| RL P09          | 50x50   | Ramp height + 925mm     | 30       | Ramp          |
| RL P10          | 25x200  | 1050                    | 6        | Stair         |
| RL P11          | 50x50   | Refer to ramp elevation |          | Handrail      |
| RL_P12          | 50x100  | 90                      | 2        | Cubicle frame |
| RL_P13          | 50x100  | 3315                    | 2        | Cubicle frame |
| RL_P14          | 50x100  | 2250                    | 6        | Roof support  |

If timber propping is needed:

| Plank reference | Section | Length (mm) | Number   | Reference       |
|-----------------|---------|-------------|----------|-----------------|
| code            |         |             | required |                 |
| RL_P15          | 50x100  | 1000        | 10       | Timber propping |
| RL P16          | 50x100  | 1300        | 10       | Timber propping |
| RL_P17          | 50x100  | 1650        | 10       | Timber propping |