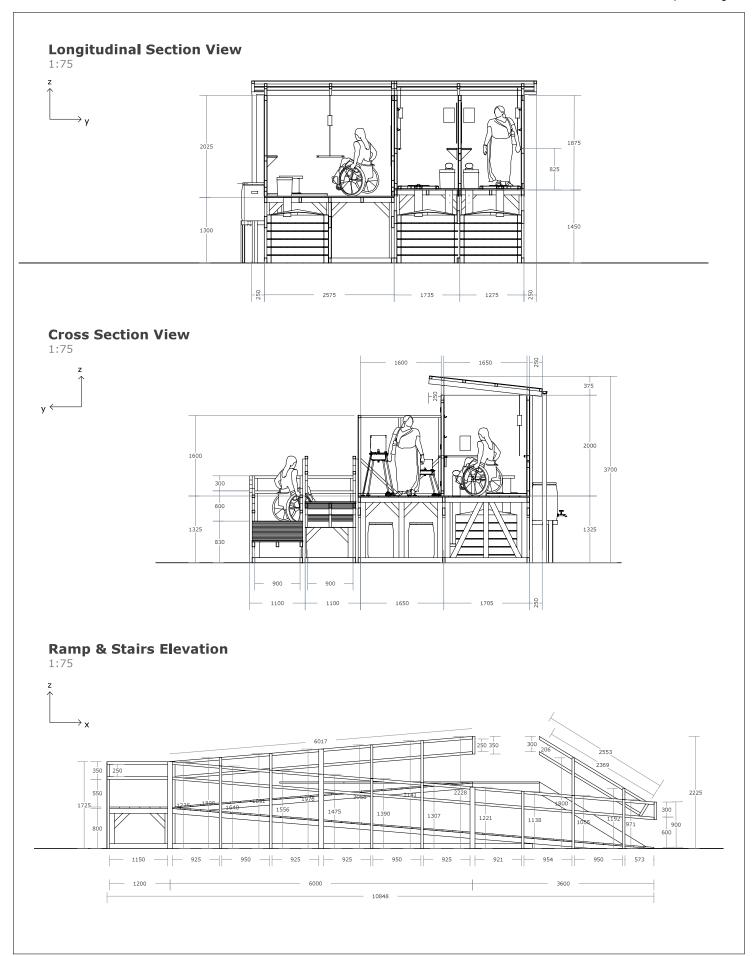

#### **Raised Latrines Cubicles**

1222

1225

Plan & Section

Plans

Plans

Print to size A4

MARCH 2022

Elevation Views

Section Views

Isometric views

Isometric views

Panel List Raised Latrine - RL

| Panel reference | Number required |
|-----------------|-----------------|
| code            |                 |
| RL 01           | 3               |
| RL_02           | 3               |
| RL_03           | 5               |
| RL 04           | 2               |
| RL 11           | 5               |
| RL_12           | 2               |
| RL_13           | 1               |
| RL_21           | 1               |
| RL 22           | 4               |
| RL_31           | 2               |
| RL_32           | 2               |
| RL 41           | 4               |
| RL 42           | 1               |