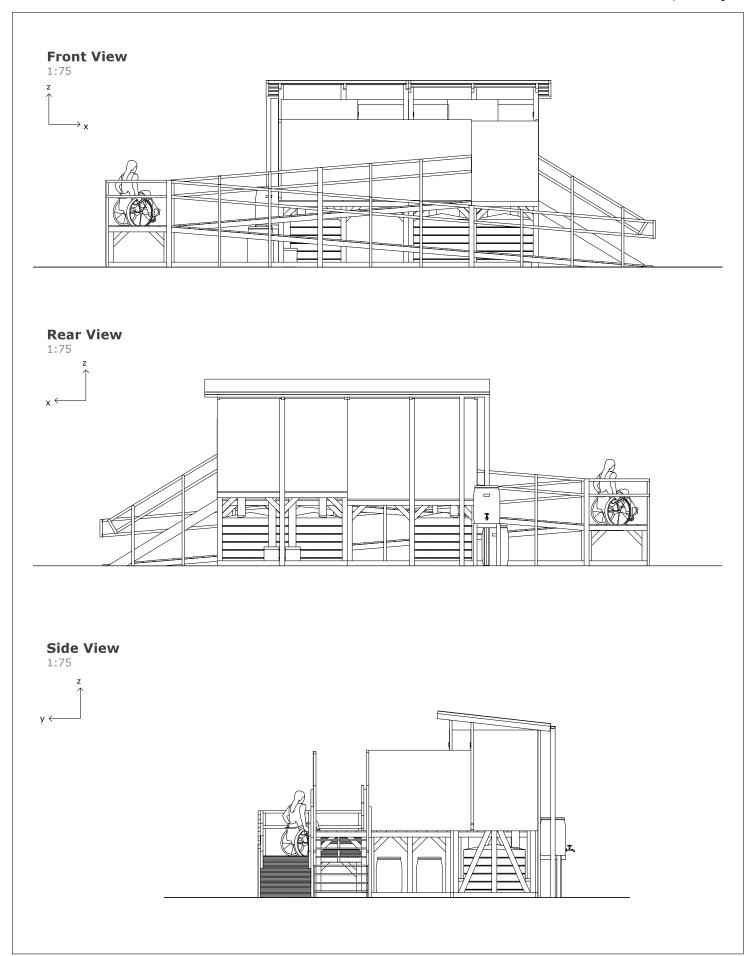

Elevation Views

Section Views

Isometric views

Isometric views

Panel List Raised Latrine - RL

| Panel reference | Number required |
|-----------------|-----------------|
| code            |                 |
| RL 01           | 3               |
| RL_02           | 3               |
| RL_03           | 5               |
| RL 04           | 2               |
| RL 11           | 5               |
| RL_12           | 2               |
| RL_13           | 1               |
| RL_21           | 1               |
| RL 22           | 4               |
| RL_31           | 2               |
| RL_32           | 2               |
| RL 41           | 4               |
| RL 42           | 1               |