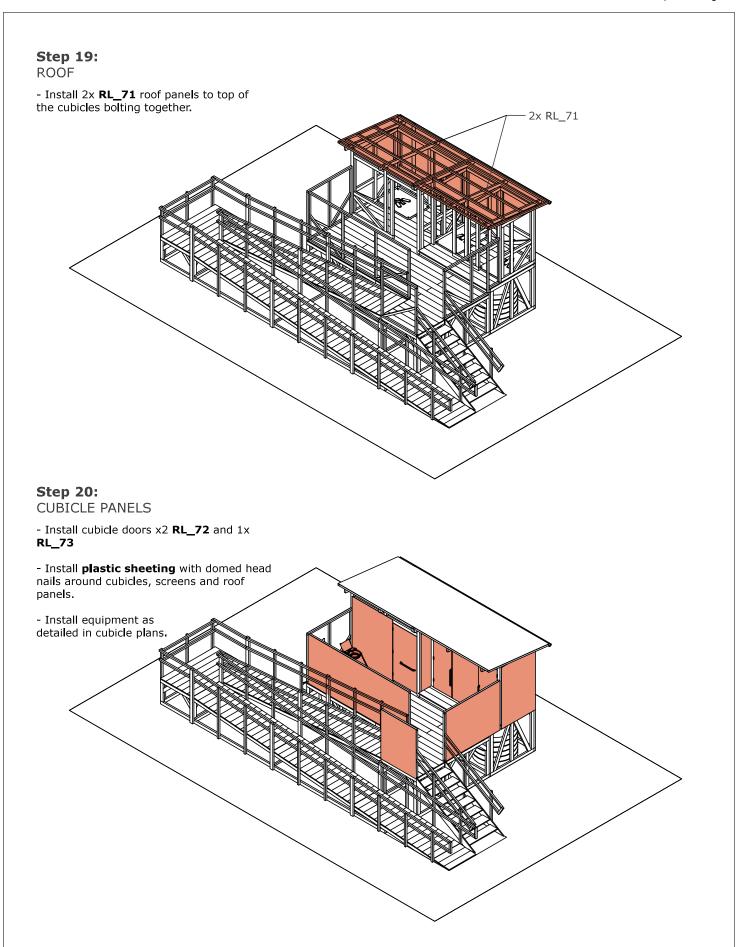

| Panel reference | Number required |
|-----------------|-----------------|
| code            |                 |
| RL 51           | 1               |
| RL_52           | 2               |
| RL_53           | 1               |
| RL 54           | 3               |
| RL_55           | 1               |
| RL_56           | 1               |
| RL_61           | 1               |
| RL 62           | 1               |
| RL 63           | 1               |
| RL_64           | 1               |
| RL_71           | 2               |
| RL_72           | 2               |
| RL 73           | 1               |