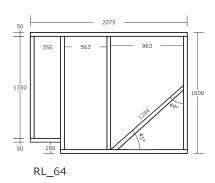

| Panel reference | Number required |
|-----------------|-----------------|
| code            |                 |
| RL 51           | 1               |
| RL_52           | 2               |
| RL_53           | 1               |
| RL 54           | 3               |
| RL_55           | 1               |
| RL_56           | 1               |
| RL_61           | 1               |
| RL 62           | 1               |
| RL 63           | 1               |
| RL_64           | 1               |
| RL_71           | 2               |
| RL_72           | 2               |
| RL 73           | 1               |