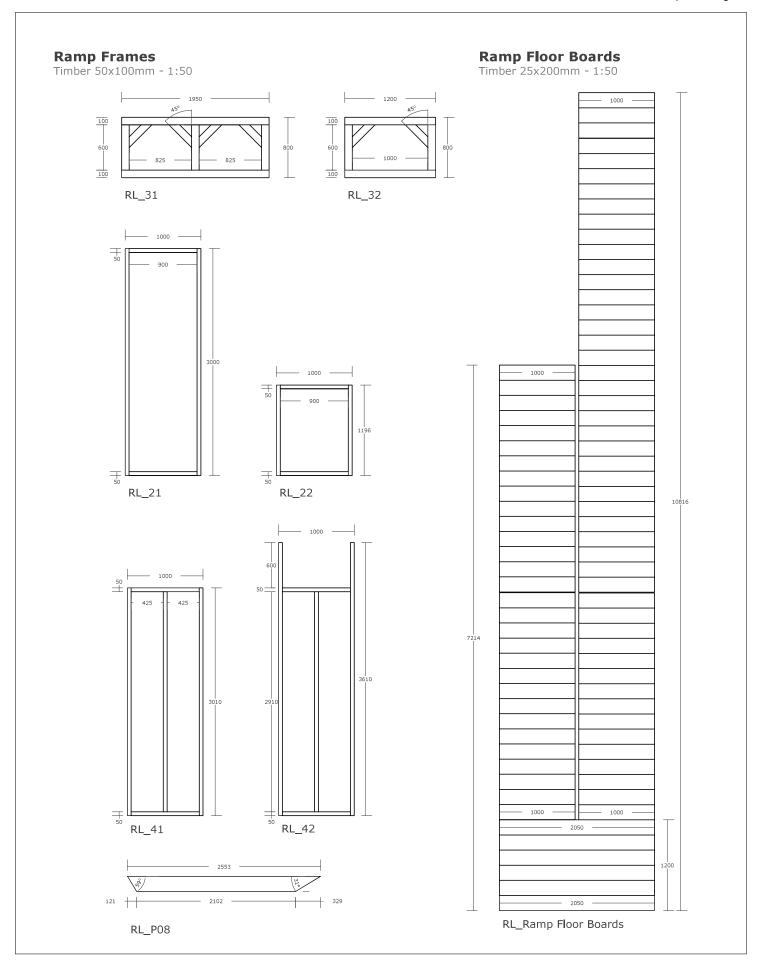

Elevation Views

Section Views

Isometric views

Isometric views

Panel List Raised Latrine - RL

| Panel reference | Number required |
|-----------------|-----------------|
| code            |                 |
| RL 01           | 3               |
| RL_02           | 3               |
| RL_03           | 5               |
| RL 04           | 2               |
| RL 11           | 5               |
| RL_12           | 2               |
| RL_13           | 1               |
| RL_21           | 1               |
| RL 22           | 4               |
| RL_31           | 2               |
| RL_32           | 2               |
| RL 41           | 4               |
| RL 42           | 1               |

**Plank List** Raised Latrine - RL

| Plank reference | Section | Length (mm)             | Number   | Reference     |
|-----------------|---------|-------------------------|----------|---------------|
| code            |         |                         | required |               |
| RL_P01          | 50x100  | 1625                    | 6        | Platform      |
| RL_P02          | 50x100  | 1575                    | 2        | Platform      |
| RL P03          | 50x100  | 1200                    | 1        | Platform      |
| RL_P04          | 50x100  | 1225                    | 1        | Platform      |
| RL_P05          | 50x100  | 1000                    | 1        | Platform      |
| RL P06          | 50x100  | 1100                    | 3        | Ramp          |
| RL_P07          | 50x100  | Ramp height + 925mm     | 8        | Ramp          |
| RL_P08          | 25x200  | 2560                    | 2        | Stair         |
| RL P09          | 50x50   | Ramp height + 925mm     | 30       | Ramp          |
| RL P10          | 25x200  | 1050                    | 6        | Stair         |
| RL P11          | 50x50   | Refer to ramp elevation |          | Handrail      |
| RL_P12          | 50x100  | 90                      | 2        | Cubicle frame |
| RL_P13          | 50x100  | 3315                    | 2        | Cubicle frame |
| RL_P14          | 50x100  | 2250                    | 6        | Roof support  |

#### **Step 11:**

RAMP & STAIRS

- First install 8x **RL\_P07** wooden posts and then install 4x **RL\_41** panels and 1x RL\_42. - Install 2 x **RL\_P08** wooden planks for the sides of the stairs and screw in place. 3x RL\_P07 3x RL\_P07 -4x RL\_41

RL\_42

#### **Step 12:**

RAMP & STAIRS

- Install 30x **RL\_P09** vertical posts for the stairs and the ramp and screw in place.

2x RL\_P07