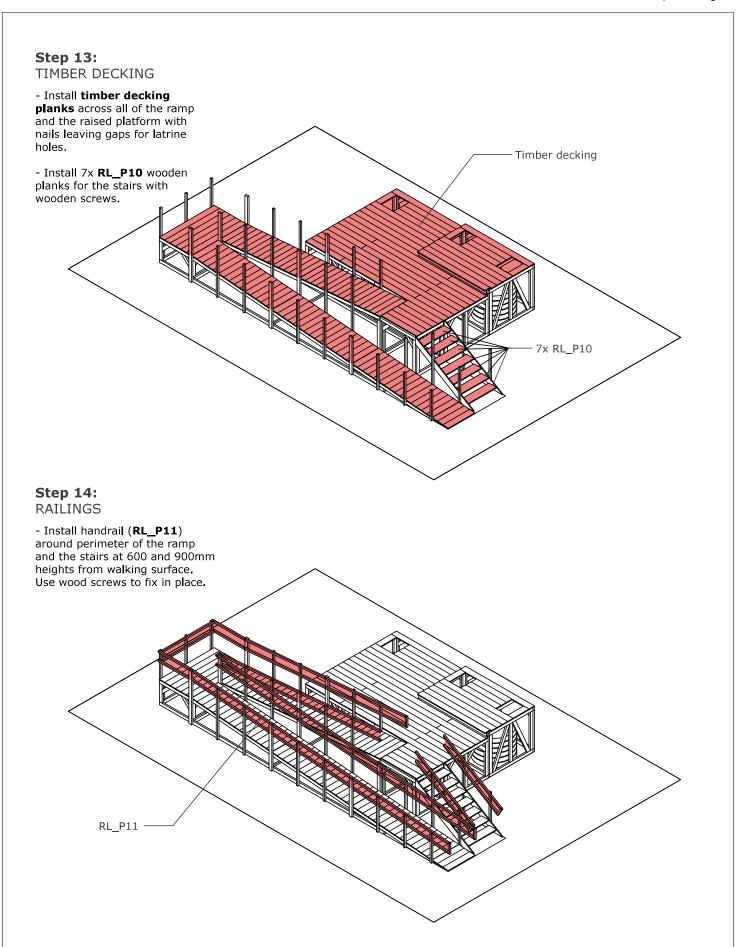

**Plank List** Raised Latrine - RL

| Plank reference | Section | Length (mm)             | Number   | Reference     |
|-----------------|---------|-------------------------|----------|---------------|
| code            |         |                         | required |               |
| RL_P01          | 50x100  | 1625                    | 6        | Platform      |
| RL_P02          | 50x100  | 1575                    | 2        | Platform      |
| RL P03          | 50x100  | 1200                    | 1        | Platform      |
| RL_P04          | 50x100  | 1225                    | 1        | Platform      |
| RL_P05          | 50x100  | 1000                    | 1        | Platform      |
| RL P06          | 50x100  | 1100                    | 3        | Ramp          |
| RL_P07          | 50x100  | Ramp height + 925mm     | 8        | Ramp          |
| RL_P08          | 25x200  | 2560                    | 2        | Stair         |
| RL P09          | 50x50   | Ramp height + 925mm     | 30       | Ramp          |
| RL P10          | 25x200  | 1050                    | 6        | Stair         |
| RL P11          | 50x50   | Refer to ramp elevation |          | Handrail      |
| RL_P12          | 50x100  | 90                      | 2        | Cubicle frame |
| RL_P13          | 50x100  | 3315                    | 2        | Cubicle frame |
| RL_P14          | 50x100  | 2250                    | 6        | Roof support  |