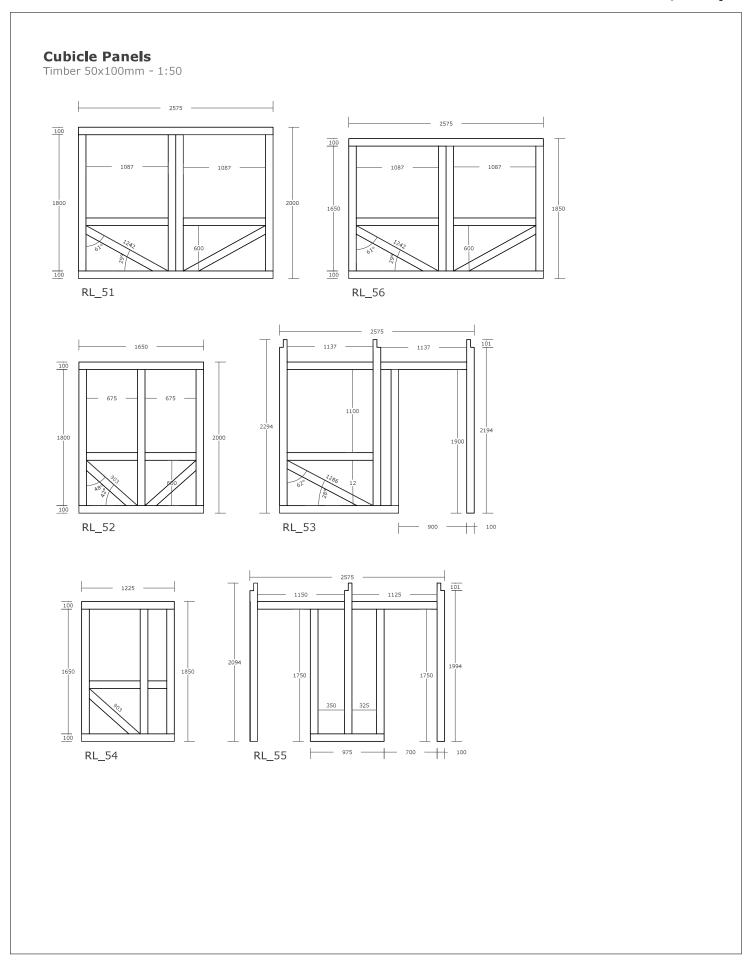

Elevation Views

Section Views

Isometric views

Isometric views

Panel List Raised Latrine - RL

| Panel reference | Number required |
|-----------------|-----------------|
| code            |                 |
| RL 01           | 3               |
| RL_02           | 3               |
| RL_03           | 5               |
| RL 04           | 2               |
| RL 11           | 5               |
| RL_12           | 2               |
| RL_13           | 1               |
| RL_21           | 1               |
| RL 22           | 4               |
| RL_31           | 2               |
| RL_32           | 2               |
| RL 41           | 4               |
| RL 42           | 1               |

| Panel reference | Number required |
|-----------------|-----------------|
| code            |                 |
| RL 51           | 1               |
| RL_52           | 2               |
| RL_53           | 1               |
| RL 54           | 3               |
| RL_55           | 1               |
| RL_56           | 1               |
| RL_61           | 1               |
| RL 62           | 1               |
| RL 63           | 1               |
| RL_64           | 1               |
| RL_71           | 2               |
| RL_72           | 2               |
| RL 73           | 1               |