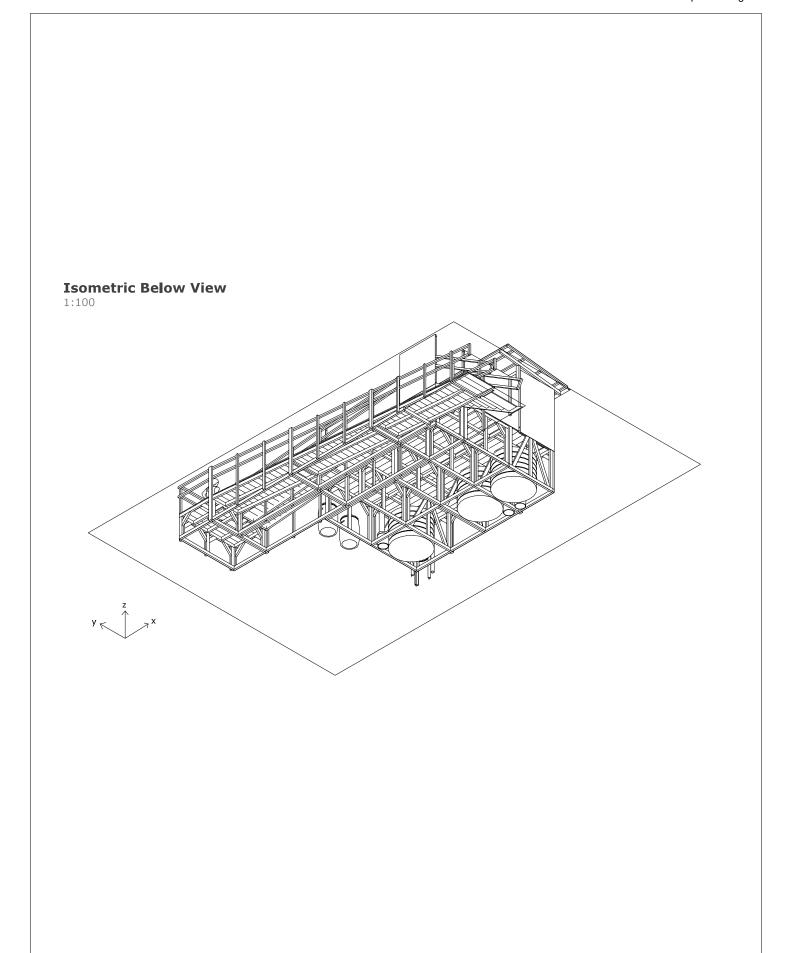

Elevation Views

Section Views

Isometric views

Isometric views

Panel List Raised Latrine - RL

| Panel reference | Number required |
|-----------------|-----------------|
| code            |                 |
| RL 01           | 3               |
| RL_02           | 3               |
| RL_03           | 5               |
| RL 04           | 2               |
| RL 11           | 5               |
| RL_12           | 2               |
| RL_13           | 1               |
| RL_21           | 1               |
| RL 22           | 4               |
| RL_31           | 2               |
| RL_32           | 2               |
| RL 41           | 4               |
| RL 42           | 1               |