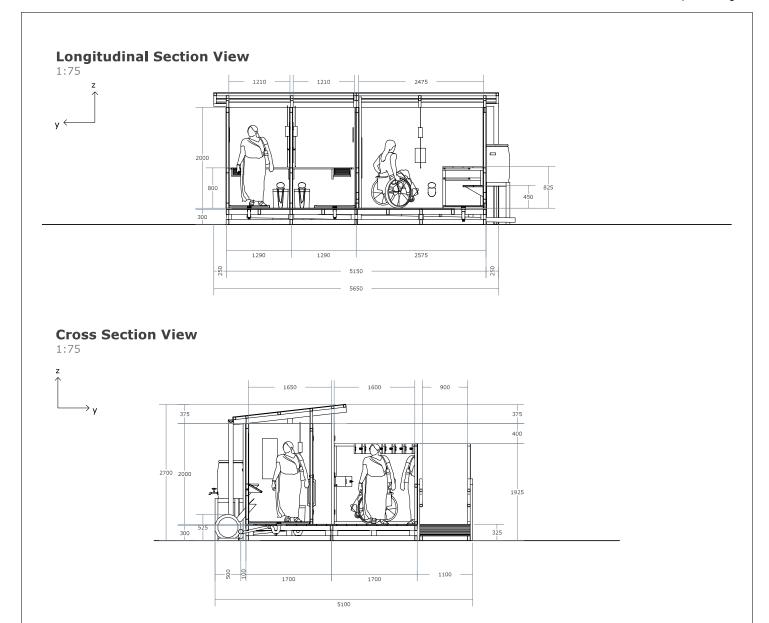

### **Bathing Cubicle**

Section 1:50

### **Bathing Cubicle PRM**

Section 1:50

### **Bathing Cubicles**

Plan & Section

Print to size A4

MARCH 2022

Plan

Plan