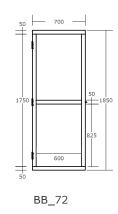

### **Panel List**

Bathing Block - BB

| Panel reference code | Number required |
|----------------------|-----------------|
| BB 01                | 7               |
| BB_02                | 10              |
| BB_03                | 3               |
| BB_11                | 1               |
| BB_12                | 1               |
| BB_51                | 2               |
| BB_52                | 2               |
| BB 53                | 1               |
| BB_54                | 3               |
| BB_55                | 1               |
| BB_61                | 1               |
| BB 62                | 1               |
| BB 63                | 1               |
| BB_64                | 1               |
| BB_65                | 1               |
| BB_71                | 2               |
| BB_72                | 2               |
| BB_73                | 1               |