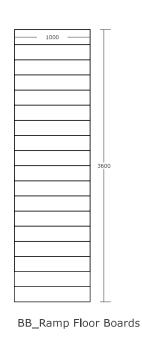

| 2        | Stairs        |
| BB_P04          | 25x200  | 1050                    | 1        | Stairs        |
| BB P05          | 50x100  | 2300                    | 2        | Cubicle frame |
| BB_P06          | 50x100  | 2010                    | 1        | Cubicle frame |
| BB_P07          | 50x100  | 1225                    | 1        | Handrail      |
| BB_P08          | 50x50   | Ramp height + 925mm     | 8        | Handrail      |
| BB P09          | 50x50   | Refer to ramp elevation |          | Handrail      |
| BB_P10          | 50x100  | 2250                    | 6        | Roof          |

**Bathing Block**Lists of panels and planks



Timber 50x100mm - 1:50



### **Ramp Frames**

Timber 50x100mm - 1:50



### **Ramp Floor Boards**

Timber 25x200mm - 1:50



### **Bathing Block**

Details

BB\_Platform Floor Boards

# Platform Floor Boards Timber 25x200mm - 1:50 4390 1275 1275 1275 1275 1275 1275 1275 1275

### **Bathing Block**

Details

Print to size A4

MARCH 2022



Details

### **Platform Screen Panels**

Timber 50x50mm - 1:50











### **Roof Panels**

Timber 50x50mm



### Doors

Timber 50x50mm





### **Bathing Block**

Details

### Step 1: **PLATFORM**

- To accommodate the structure and a surround clearance of 1m for construction, a total area of 5m x 7.5m to be cleared and perfectly levelled.

- Clear area of 6m x 7.5m if timber propping required. Refer to Appendix B.1 Component Details.



### Step 2: **PLATFORM**

- Arrange 2x **BB\_01** panels along rear and 5x **BB\_02** panels as shown bolting panels together at each en