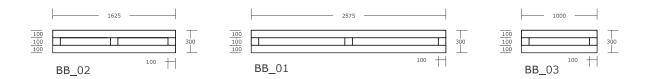

### **Plank List**

Bathing Block - BB

| Plank reference | Section | Length (mm)             | Number   | Reference     |
|-----------------|---------|-------------------------|----------|---------------|
| code            |         |                         | required |               |
| BB_P01          | 50x100  | 1625                    | 8        | Platform      |
| BB P02          | 50x100  | 1000                    | 2        | Platform      |
| BB_P03          | 25x200  | 630                     | 2        | Stairs        |
| BB_P04          | 25x200  | 1050                    | 1        | Stairs        |
| BB P05          | 50x100  | 2300                    | 2        | Cubicle frame |
| BB_P06          | 50x100  | 2010                    | 1        | Cubicle frame |
| BB_P07          | 50x100  | 1225                    | 1        | Handrail      |
| BB_P08          | 50x50   | Ramp height + 925mm     | 8        | Handrail      |
| BB P09          | 50x50   | Refer to ramp elevation |          | Handrail      |
| BB_P10          | 50x100  | 2250                    | 6        | Roof          |