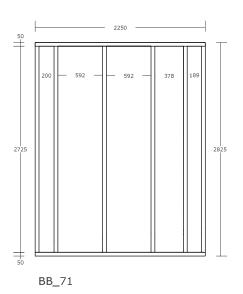

### **Panel List**

Bathing Block - BB

| Panel reference code | Number required |
|----------------------|-----------------|
| BB 01                | 7               |
| BB_02                | 10              |
| BB_03                | 3               |
| BB_11                | 1               |
| BB_12                | 1               |
| BB_51                | 2               |
| BB_52                | 2               |
| BB 53                | 1               |
| BB_54                | 3               |
| BB_55                | 1               |
| BB_61                | 1               |
| BB 62                | 1               |
| BB 63                | 1               |
| BB_64                | 1               |
| BB_65                | 1               |
| BB_71                | 2               |
| BB_72                | 2               |
| BB_73                | 1               |

### **Step 13:**

ROOF

- Install 2x **BB\_71** roof panels to top of the cubicles bolting together.