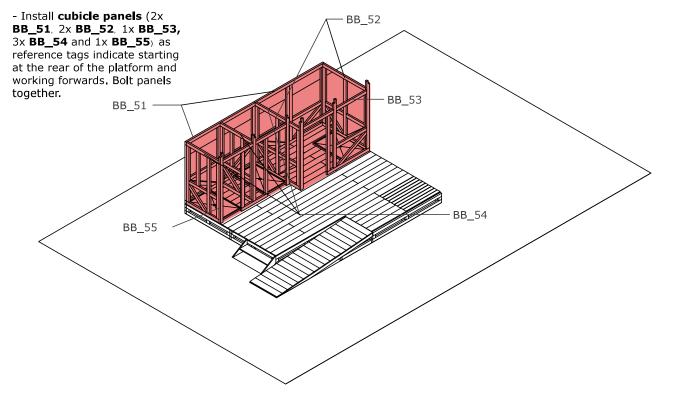

5 1275 1275 1275 1275 1275 1275

### **Bathing Block**

Details

Print to size A4

MARCH 2022



Details

### **Platform Screen Panels**

Timber 50x50mm - 1:50











### **Roof Panels**

Timber 50x50mm



### Doors

Timber 50x50mm





### **Bathing Block**

Details

### Step 1: **PLATFORM**

- To accommodate the structure and a surround clearance of 1m for construction, a total area of 5m x 7.5m to be cleared and perfectly levelled.

- Clear area of 6m x 7.5m if timber propping required. Refer to Appendix B.1 Component Details.



### Step 2: **PLATFORM**

- Arrange 2x **BB\_01** panels along rear and 5x **BB\_02** panels as shown bolting panels together at each end.



### **Bathing Block**

Step by step



Step by step



Step by step



Step by step

# **Step 9:** CUBICLE PANELS



# **Step 10:** SCREEN PANELS



### **Bathing Block**

Step by step

### **Step 11:**

### **RAILINGS**

- Install 10x vertical handrail posts as shown (1x **BB\_P07**, 8x **BB\_P08**) and screw in place.



# **Step 12:**

ROOF

- Install 6x horizontal timber **BB\_P10** roof supports on top of the cubicles and screw in place.



### **Bathing Block**

Step by step

### **Step 13:**

ROOF

- Install 2x **BB\_71** roof panels to top of the cubicles bolting together.



### **Step 14:**

PLASTIC SHEETING



### **Bathing Block**

Step by step



### **Raised Latrine & Bathing Block**

Plan