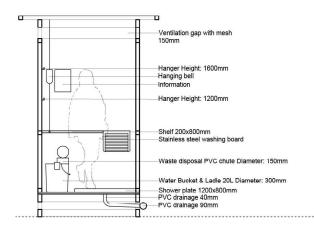

### **Bathing Cubicle**

Section 1:50

### **Bathing Cubicle PRM**

Section 1:50

### **Bathing Cubicles**

Plan & Section

Print to size A4

MARCH 2022

Plan

Plan