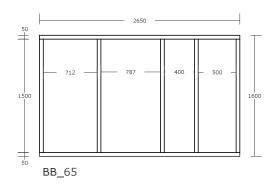

### **Panel List**

Bathing Block - BB

| Panel reference code | Number required |
|----------------------|-----------------|
| BB 01                | 7               |
| BB_02                | 10              |
| BB_03                | 3               |
| BB_11                | 1               |
| BB_12                | 1               |
| BB_51                | 2               |
| BB_52                | 2               |
| BB 53                | 1               |
| BB_54                | 3               |
| BB_55                | 1               |
| BB_61                | 1               |
| BB 62                | 1               |
| BB 63                | 1               |
| BB_64                | 1               |
| BB_65                | 1               |
| BB_71                | 2               |
| BB_72                | 2               |
| BB_73                | 1               |