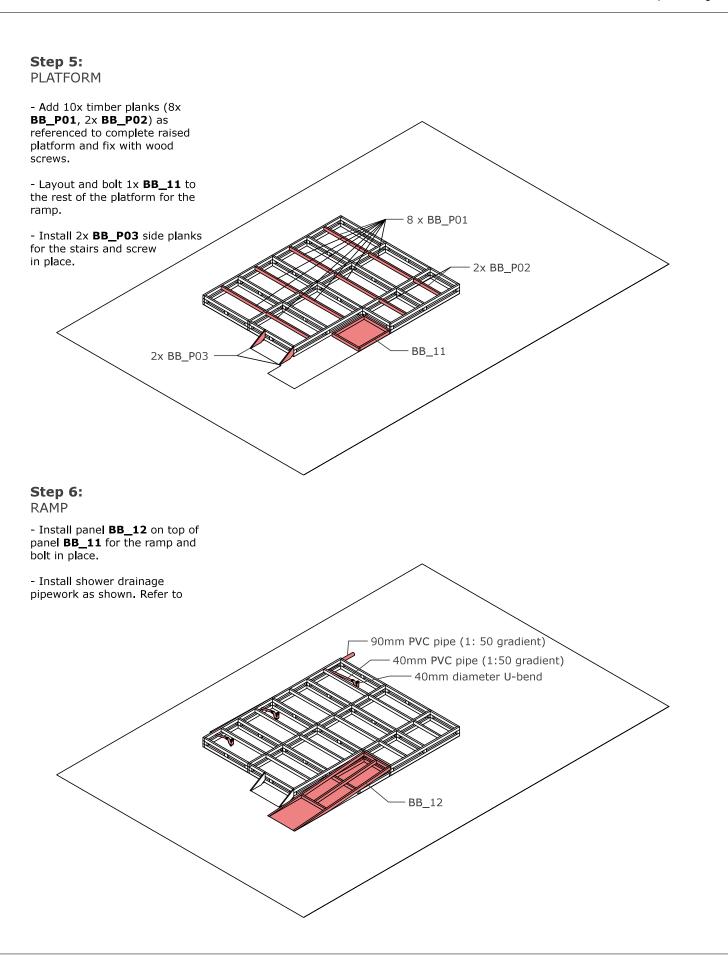

### Step 2: **PLATFORM**

- Arrange 2x **BB\_01** panels along rear and 5x **BB\_02** panels as shown bolting panels together at each end.

### **RAILINGS**

- Install 10x vertical handrail posts as shown (1x **BB\_P07**, 8x **BB\_P08**) and screw in place.

# **Step 12:**

ROOF

- Install 6x horizontal timber **BB\_P10** roof supports on top of the cubicles and screw in place.