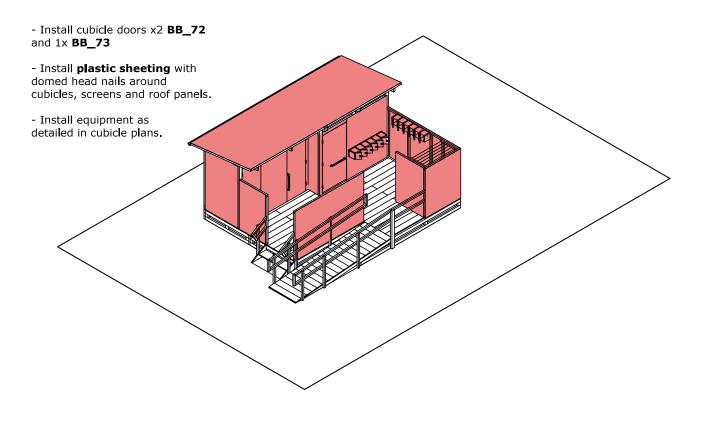

ndix B.1 Component Details.



### Step 2: **PLATFORM**

- Arrange 2x **BB\_01** panels along rear and 5x **BB\_02** panels as shown bolting panels together at each end.



### **Bathing Block**

Step by step



Step by step



Step by step



Step by step

# **Step 9:** CUBICLE PANELS



# **Step 10:** SCREEN PANELS



### **Bathing Block**

Step by step

### **Step 11:**

### **RAILINGS**

- Install 10x vertical handrail posts as shown (1x **BB\_P07**, 8x **BB\_P08**) and screw in place.



# **Step 12:**

ROOF

- Install 6x horizontal timber **BB\_P10** roof supports on top of the cubicles and screw in place.



### **Bathing Block**

Step by step

### **Step 13:**

ROOF

- Install 2x **BB\_71** roof panels to top of the cubicles bolting together.



### **Step 14:**

PLASTIC SHEETING



### **Bathing Block**

Step by step



### **Raised Latrine & Bathing Block**

Plan