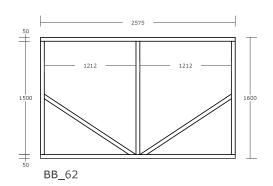

**Bathing Block**Lists of panels and planks

Timber 50x100mm - 1:50

### **Panel List**

Bathing Block - BB

| Panel reference code | Number required |
|----------------------|-----------------|
| BB 01                | 7               |
| BB_02                | 10              |
| BB_03                | 3               |
| BB_11                | 1               |
| BB_12                | 1               |
| BB_51                | 2               |
| BB_52                | 2               |
| BB 53                | 1               |
| BB_54                | 3               |
| BB_55                | 1               |
| BB_61                | 1               |
| BB 62                | 1               |
| BB 63                | 1               |
| BB_64                | 1               |
| BB_65                | 1               |
| BB_71                | 2               |
| BB_72                | 2               |
| BB_73                | 1               |