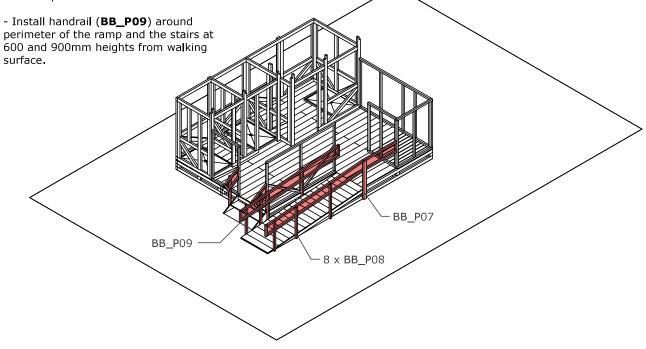

### **Step 11:**

### **RAILINGS**

- Install 10x vertical handrail posts as shown (1x **BB\_P07**, 8x **BB\_P08**) and screw in place.