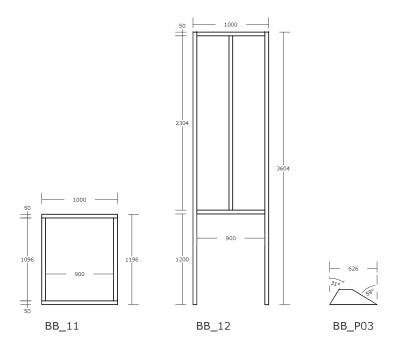

### **Panel List**

Bathing Block - BB

| Panel reference code | Number required |
|----------------------|-----------------|
| BB 01                | 7               |
| BB_02                | 10              |
| BB_03                | 3               |
| BB_11                | 1               |
| BB_12                | 1               |
| BB_51                | 2               |
| BB_52                | 2               |
| BB 53                | 1               |
| BB_54                | 3               |
| BB_55                | 1               |
| BB_61                | 1               |
| BB 62                | 1               |
| BB 63                | 1               |
| BB_64                | 1               |
| BB_65                | 1               |
| BB_71                | 2               |
| BB_72                | 2               |
| BB_73                | 1               |

### **Plank List**

Bathing Block - BB

| Plank reference | Section | Length (mm)             | Number   | Reference     |
|-----------------|---------|-------------------------|----------|---------------|
| code            |         |                         | required |               |
| BB_P01          | 50x100  | 1625                    | 8        | Platform      |
| BB P02          | 50x100  | 1000                    | 2        | Platform      |
| BB_P03          | 25x200  | 630                     | 2        | Stairs        |
| BB_P04          | 25x200  | 1050                    | 1        | Stairs        |
| BB P05          | 50x100  | 2300                    | 2        | Cubicle frame |
| BB_P06          | 50x100  | 2010                    | 1        | Cubicle frame |
| BB_P07          | 50x100  | 1225                    | 1        | Handrail      |
| BB_P08          | 50x50   | Ramp height + 925mm     | 8        | Handrail      |
| BB P09          | 50x50   | Refer to ramp elevation |          | Handrail      |
| BB_P10          | 50x100  | 2250                    | 6        | Roof          |