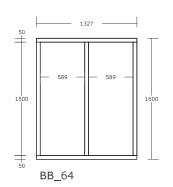

### **Panel List**

Bathing Block - BB

| Panel reference code | Number required |
|----------------------|-----------------|
| BB 01                | 7               |
| BB_02                | 10              |
| BB_03                | 3               |
| BB_11                | 1               |
| BB_12                | 1               |
| BB_51                | 2               |
| BB_52                | 2               |
| BB 53                | 1               |
| BB_54                | 3               |
| BB_55                | 1               |
| BB_61                | 1               |
| BB 62                | 1               |
| BB 63                | 1               |
| BB_64                | 1               |
| BB_65                | 1               |
| BB_71                | 2               |
| BB_72                | 2               |
| BB_73                | 1               |