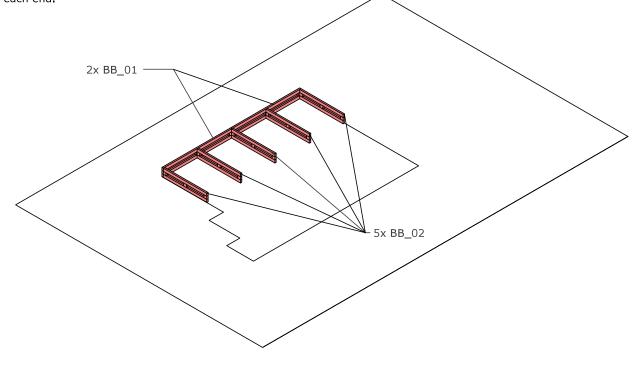

### Step 2: **PLATFORM**

- Arrange 2x **BB\_01** panels along rear and 5x **BB\_02** panels as shown bolting panels together at each end.