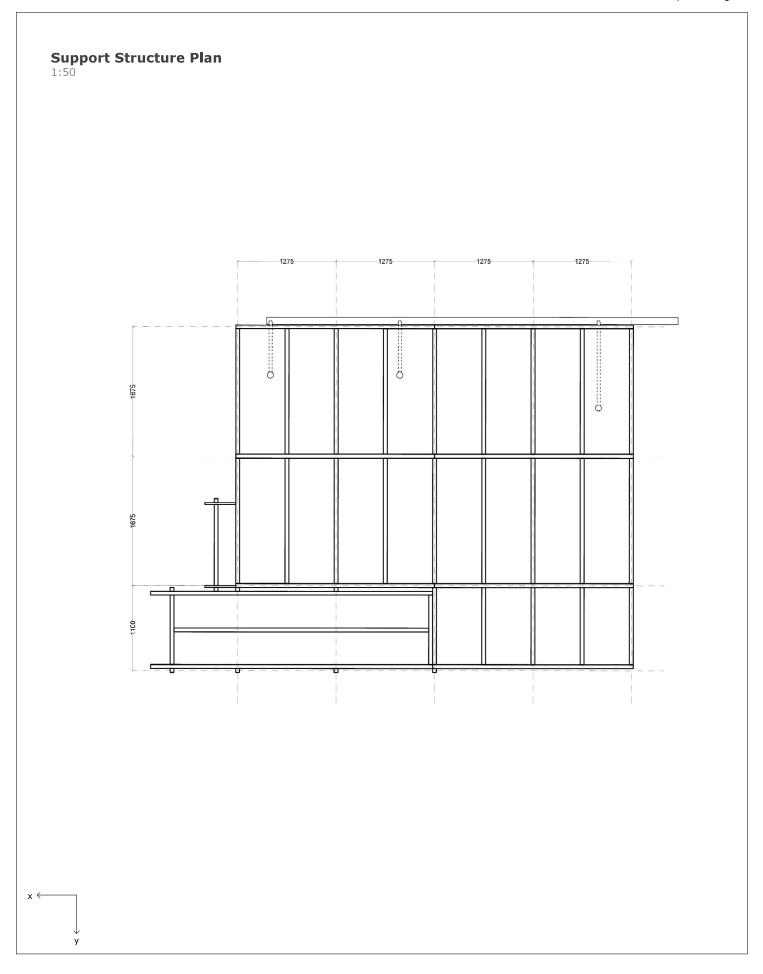

**Bathing Block**Lists of panels and planks

Timber 50x100mm - 1:50

### **Bathing Block**

Details

Print to size A4

MARCH 2022

Details

### **Bathing Block**

Details