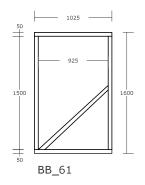

**Bathing Block**Lists of panels and planks

Timber 50x100mm - 1:50

### **Panel List**

Bathing Block - BB

| Panel reference code | Number required |
|----------------------|-----------------|
| BB 01                | 7               |
| BB_02                | 10              |
| BB_03                | 3               |
| BB_11                | 1               |
| BB_12                | 1               |
| BB_51                | 2               |
| BB_52                | 2               |
| BB 53                | 1               |
| BB_54                | 3               |
| BB_55                | 1               |
| BB_61                | 1               |
| BB 62                | 1               |
| BB 63                | 1               |
| BB_64                | 1               |
| BB_65                | 1               |
| BB_71                | 2               |
| BB_72                | 2               |
| BB_73                | 1               |