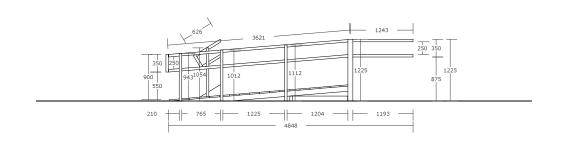

# **Bathing Block** Isometric view

### **Bathing Cubicle**

Plan 1:50



### **Bathing Cubicle PRM**

Plan 1:50



### **Bathing Cubicle**

Section 1:50



### **Bathing Cubicle PRM**

Section 1:50



### **Bathing Cubicles**

Plan & Section

Print to size A4

MARCH 2022



Plan



Plan



# **Bathing Block** Elevation Views



# Ramp & Stairs Elevation 1:75





### **Bathing Block**

Section Views



1:100



# **Bathing Block**Isometric views



# **Bathing Block**Isometric views

### **Panel List**

Bathing Block - BB

| Panel reference code | Number required |
|----------------------|-----------------|
| BB 01                | 7               |
| BB_02                | 10              |
| BB_03                | 3               |
| BB_11                | 1               |
| BB_12                | 1               |
| BB_51                | 2               |
| BB_52                | 2               |
| BB 53                | 1               |
| BB_54                | 3               |
| BB_55                | 1               |
| BB_61                | 1               |
| BB 62                | 1               |
| BB 63                | 1