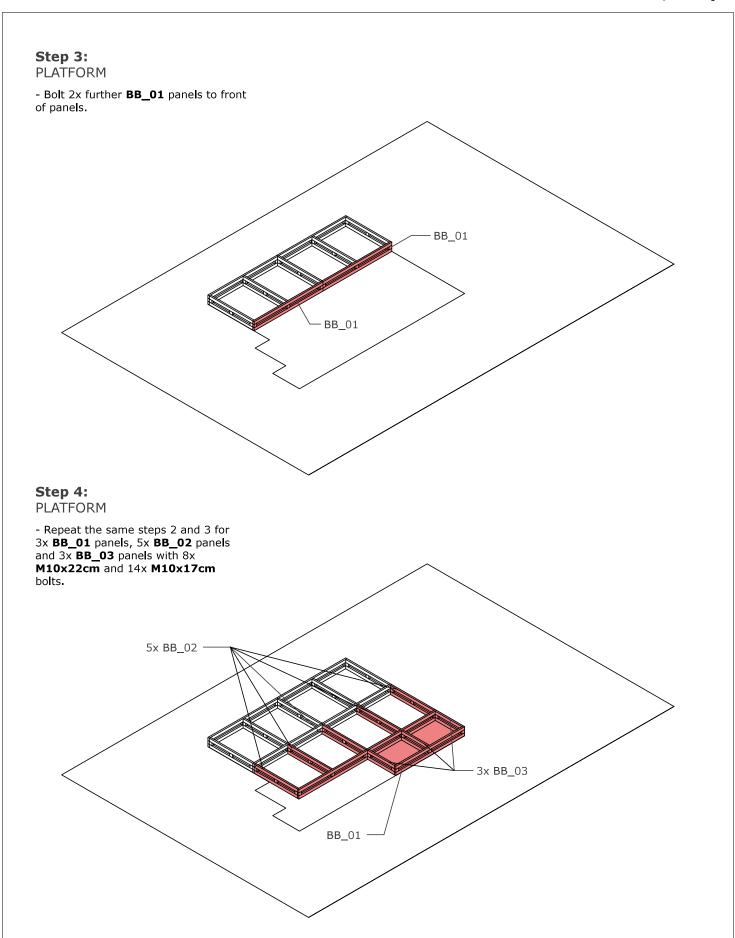

### Step 2: **PLATFORM**

- Arrange 2x **BB\_01** panels along rear and 5x **BB\_02** panels as shown bolting panels together at each end.