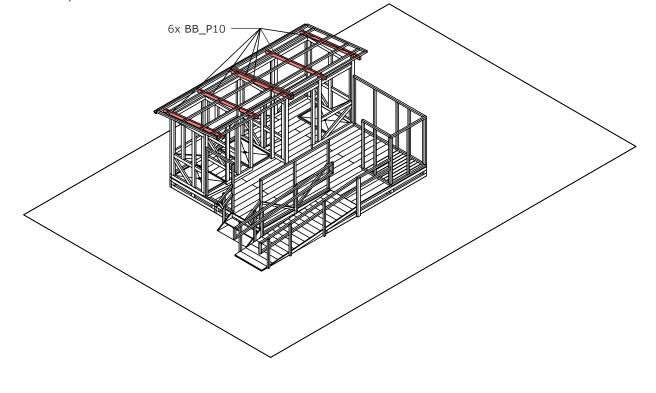

# **Step 12:**

ROOF

- Install 6x horizontal timber **BB\_P10** roof supports on top of the cubicles and screw in place.