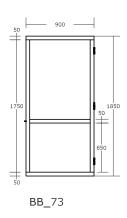

### **Panel List**

Bathing Block - BB

| Panel reference code | Number required |
|----------------------|-----------------|
| BB 01                | 7               |
| BB_02                | 10              |
| BB_03                | 3               |
| BB_11                | 1               |
| BB_12                | 1               |
| BB_51                | 2               |
| BB_52                | 2               |
| BB 53                | 1               |
| BB_54                | 3               |
| BB_55                | 1               |
| BB_61                | 1               |
| BB 62                | 1               |
| BB 63                | 1               |
| BB_64                | 1               |
| BB_65                | 1               |
| BB_71                | 2               |
| BB_72                | 2               |
| BB_73                | 1               |