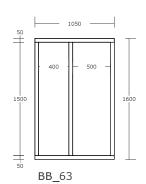

**Bathing Block**Lists of panels and planks

Timber 50x100mm - 1:50

### **Panel List**

Bathing Block - BB

| Panel reference code | Number required |
|----------------------|-----------------|
| BB 01                | 7               |
| BB_02                | 10              |
| BB_03                | 3               |
| BB_11                | 1               |
| BB_12                | 1               |
| BB_51                | 2               |
| BB_52                | 2               |
| BB 53                | 1               |
| BB_54                | 3               |
| BB_55                | 1               |
| BB_61                | 1               |
| BB 62                | 1               |
| BB 63                | 1               |
| BB_64                | 1               |
| BB_65                | 1               |
| BB_71                | 2               |
| BB_72                | 2               |
| BB_73                | 1               |