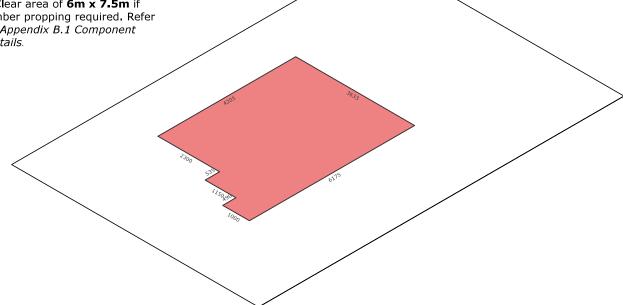

### Step 1: **PLATFORM**

- To accommodate the structure and a surround clearance of 1m for construction, a total area of 5m x 7.5m to be cleared and perfectly levelled.

- Clear area of 6m x 7.5m if timber propping required. Refer to Appendix B.1 Component Details.