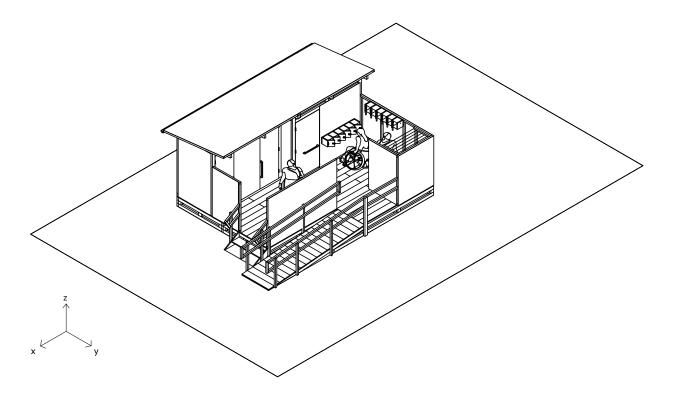

# **Bathing Block** Isometric view

### **Bathing Cubicle**

Plan 1:50



### **Bathing Cubicle PRM**

Plan 1:50



### **Bathing Cubicle**

Section 1:50



### **Bathing Cubicle PRM**

Section 1:50



### **Bathing Cubicles**

Plan & Section

Print to size A4

MARCH 2022



Plan



Plan



# **Bathing Block** Elevation Views



# Ramp & Stairs Elevation 1:75





### **Bathing Block**

Section Views



1:100



# **Bathing Block**Isometric views



# **Bathing Block**Isometric views

### **Panel List**

Bathing Block - BB

| Panel reference code | Number required |
|----------------------|-----------------|
| BB 01                | 7               |
| BB_02                | 10              |
| BB_03                | 3               |
| BB_11                | 1               |
| BB_12                | 1               |
| BB_51                | 2               |
| BB_52                | 2               |
| BB 53                | 1               |
| BB_54                | 3               |
| BB_55                | 1               |
| BB_61                | 1               |
| BB 62                | 1               |
| BB 63                | 1               |
| BB_64                | 1