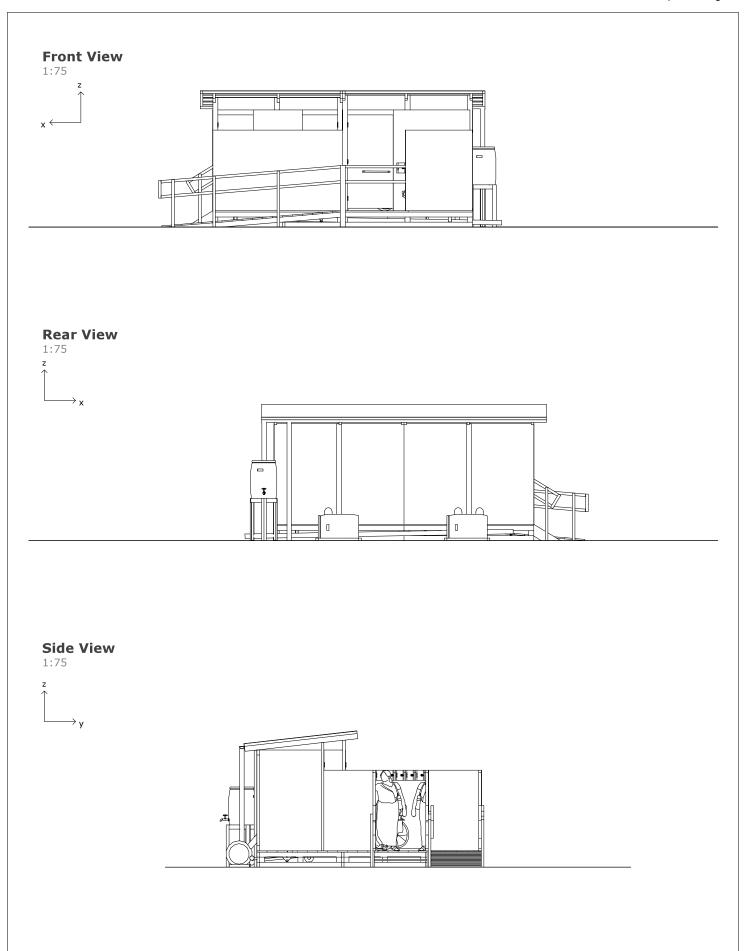

# **Bathing Block** Elevation Views

# Ramp & Stairs Elevation 1:75

### **Bathing Block**

Section Views

1:100