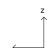

# **Bathing Block** Isometric view

### **Bathing Cubicle**

Plan 1:50



### **Bathing Cubicle PRM**

Plan 1:50



### **Bathing Cubicle**

Section 1:50



### **Bathing Cubicle PRM**

Section 1:50



### **Bathing Cubicles**

Plan & Section

Print to size A4

MARCH 2022



Plan



Plan



# **Bathing Block** Elevation Views



# Ramp & Stairs Elevation 1:75





### **Bathing Block**

Section Views



1:100



# **Bathing Block**Isometric views



# **Bathing Block**Isometric views

### **Panel List**

Bathing Block - BB

| Panel reference code | Number required |
|----------------------|-----------------|
| BB 01                | 7               |
| BB_02                | 10              |
| BB_03                | 3               |
| BB_11                | 1               |
| BB_12                | 1               |
| BB_51                | 2               |
| BB_52                | 2               |
| BB 53                | 1               |
| BB_54                | 3               |
| BB_55                | 1               |
| BB_61                | 1               |
| BB 62                | 1               |
| BB 63                | 1