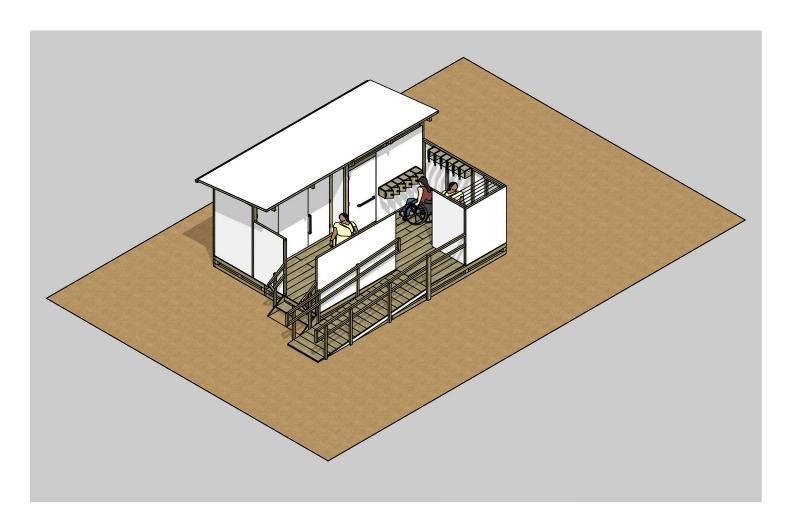

# **Bathing Block** Isometric view

### **Bathing Cubicle**

Plan 1:50



### **Bathing Cubicle PRM**

Plan 1:50



### **Bathing Cubicle**

Section 1:50



### **Bathing Cubicle PRM**

Section 1:50



### **Bathing Cubicles**

Plan & Section

Print to size A4

MARCH 2022



Plan



Plan



# **Bathing Block** Elevation Views



# Ramp & Stairs Elevation 1:75





### **Bathing Block**

Section Views



1:100



# **Bathing Block**Isometric views



# **Bathing Block**Isometric views

### **Panel List**

Bathing Block - BB

| Panel reference code | Number required |
|----------------------|-----------------|
| BB 01                | 7               |
| BB_02                | 10              |
| BB_03                | 3               |
| BB_11                | 1               |
| BB_12