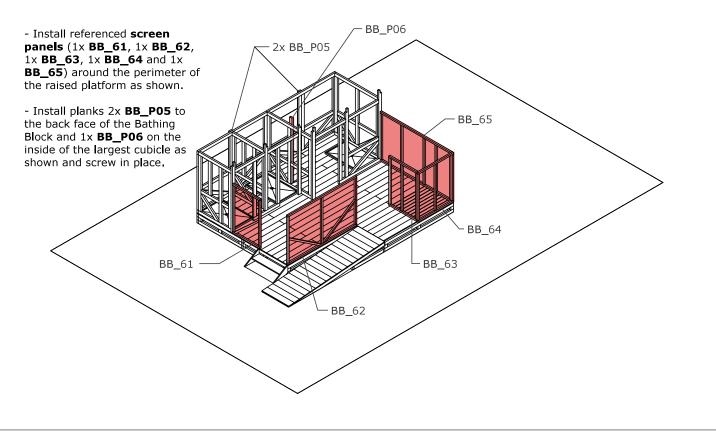

### **Bathing Block**

Details

Print to size A4

MARCH 2022



Details

### **Platform Screen Panels**

Timber 50x50mm - 1:50











### **Roof Panels**

Timber 50x50mm



### Doors

Timber 50x50mm





### **Bathing Block**

Details

### Step 1: **PLATFORM**

- To accommodate the structure and a surround clearance of 1m for construction, a total area of 5m x 7.5m to be cleared and perfectly levelled.

- Clear area of 6m x 7.5m if timber propping required. Refer to Appendix B.1 Component Details.



### Step 2: **PLATFORM**

- Arrange 2x **BB\_01** panels along rear and 5x **BB\_02** panels as shown bolting panels together at each end.



### **Bathing Block**

Step by step



Step by step



Step by step



Step by step

# **Step 9:** CUBICLE PANELS



# **Step 10:** SCREEN PANELS



### **Bathing Block**

Step by step

### **Step 11:**

### **RAILINGS**

- Install 10x vertical handrail posts as shown (1x **BB\_P07**, 8x **BB\_P08**) and screw in place.



# **Step 12:**

ROOF

- Install 6x horizontal timber **BB\_P10** roof supports on top of the cubicles and screw in place.



### **Bathing Block**

Step by step

### **Step 13:**

ROOF

- Install 2x **BB\_71** roof panels to top of the cubicles bolting together.



### **Step 14:**

PLASTIC SHEETING



### **Bathing Block**

Step by step



### **Raised Latrine & Bathing Block**

Plan