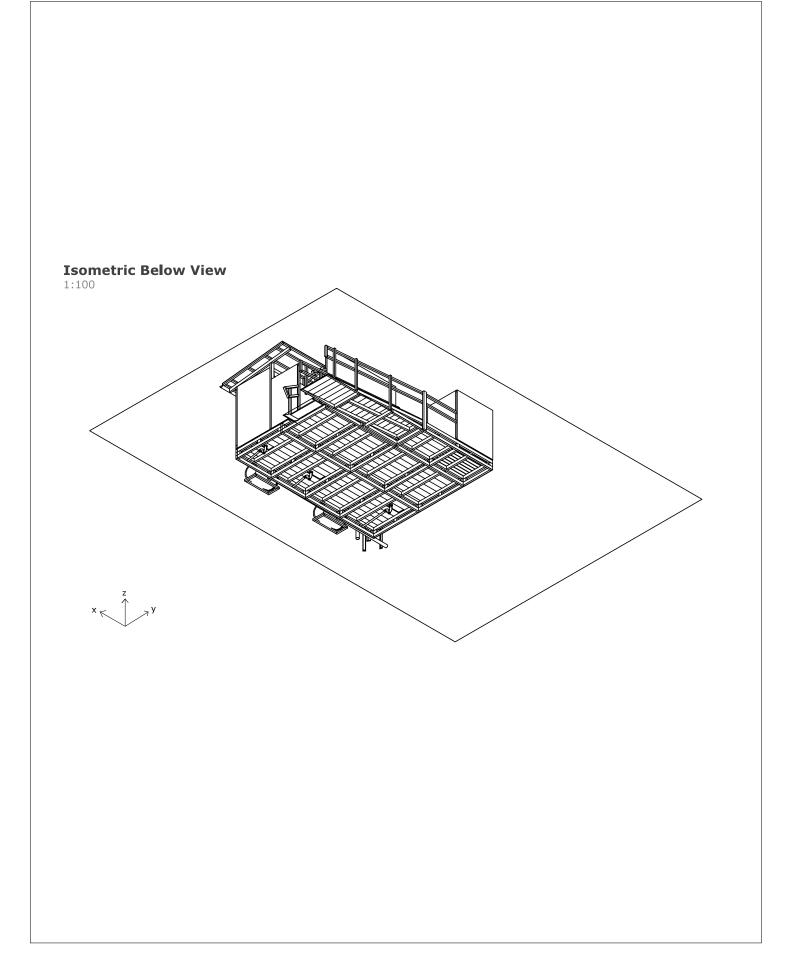

# **Bathing Block** Isometric view

### **Bathing Cubicle**

Plan 1:50



### **Bathing Cubicle PRM**

Plan 1:50



### **Bathing Cubicle**

Section 1:50



### **Bathing Cubicle PRM**

Section 1:50



### **Bathing Cubicles**

Plan & Section

Print to size A4

MARCH 2022



Plan



Plan



# **Bathing Block** Elevation Views



# Ramp & Stairs Elevation 1:75





### **Bathing Block**

Section Views



1:100



# **Bathing Block**Isometric views



# **Bathing Block**Isometric views

### **Panel List**

Bathing Block - BB

| Panel reference code | Number required |
|----------------------|-----------------|
| BB 01                | 7               |
| BB_02                | 10              |
| BB_03                | 3               |
| BB_11                | 1               |
| BB_12                | 1               |
| BB_51                | 2               |
| BB_52                | 2               |
| BB 53                | 1               |
| BB_54                | 3               |
| BB_55                | 1               |
| BB_61                | 1               |
| BB 62                | 1               |
| BB 63                | 1               |
| BB_64                | 1               |
| BB_65                | 1