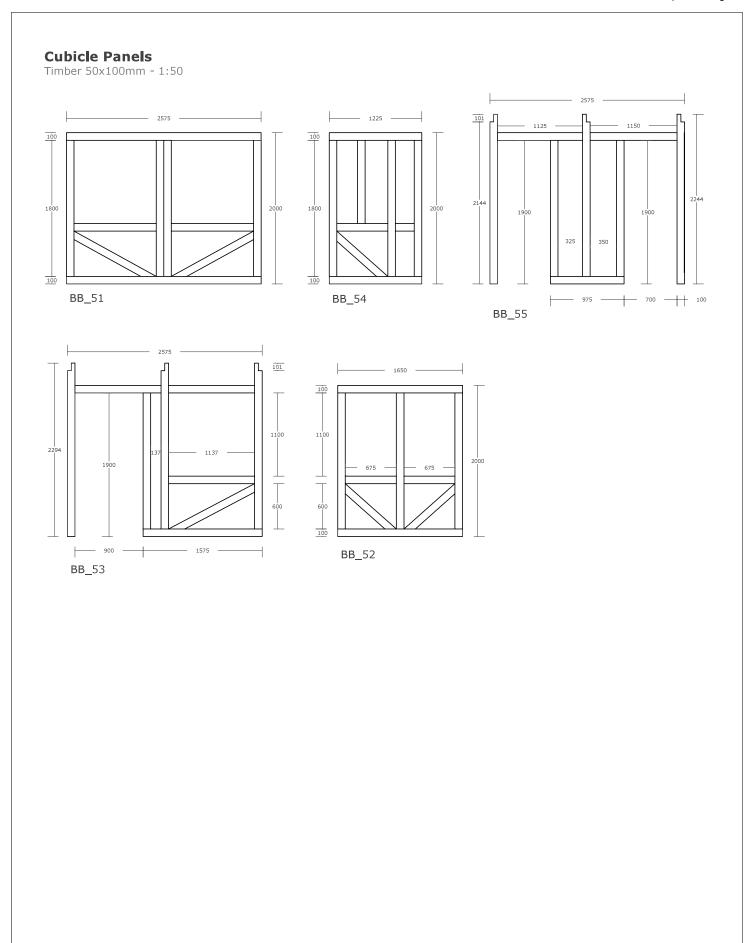

**Bathing Block**Lists of panels and planks

Timber 50x100mm - 1:50

### **Panel List**

Bathing Block - BB

| Panel reference code | Number required |
|----------------------|-----------------|
| BB 01                | 7               |
| BB_02                | 10              |
| BB_03                | 3               |
| BB_11                | 1               |
| BB_12                | 1               |
| BB_51                | 2               |
| BB_52                | 2               |
| BB 53                | 1               |
| BB_54                | 3               |
| BB_55                | 1               |
| BB_61                | 1               |
| BB 62                | 1               |
| BB 63                | 1               |
| BB_64                | 1               |
| BB_65                | 1               |
| BB_71                | 2               |
| BB_72                | 2               |
| BB_73                | 1               |