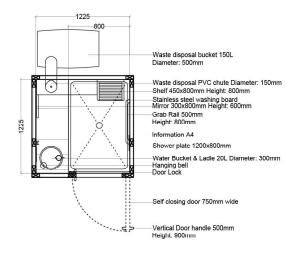

### **Bathing Cubicle PRM**

Plan 1:50

### **Bathing Cubicles**

Plan & Section

Print to size A4

MARCH 2022

Plan

Plan