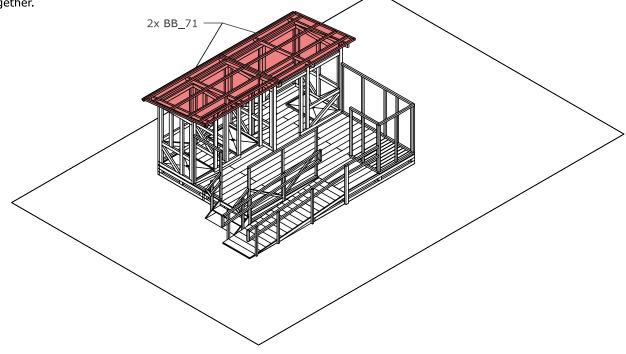

### **Step 13:**

ROOF

- Install 2x **BB\_71** roof panels to top of the cubicles bolting together.