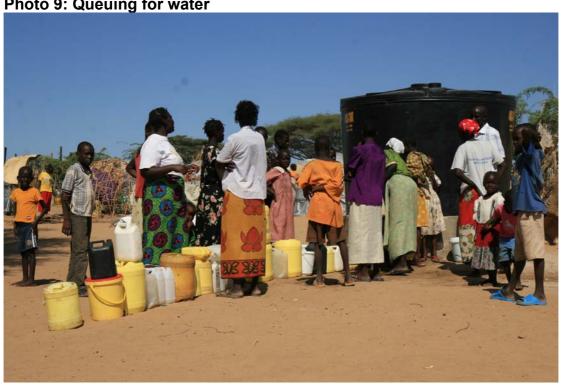

Photo 9

- Long queue for water
- This photo was related to a location where water is trucked but it could equally illustrate areas where there are long queues due to poor management.

Photo 2: Collecting Water at Kiosk

Photo 3: Water Kiosk

Photo 5: Tapstand

Photo 7: Children draw water from animal trough

Photo 9: Queuing for water

Photo 10: Children and Animals at Water Pan

Photo 11: Donkey drinking in pan