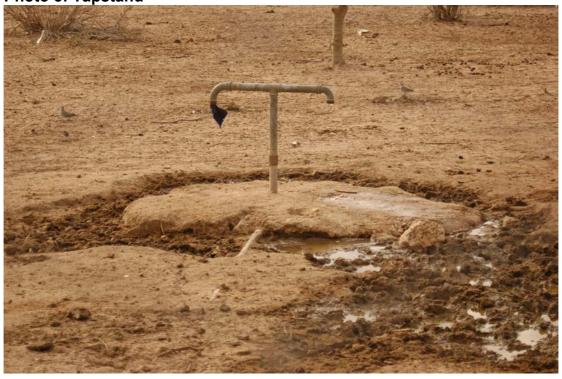

Photo 3-4

- Good practice
- Newly completed kiosk bringing water closer to peoples homes
- Adequate drainage
- Attendant on hand to control water

Photo 5-6

- Poor practice
- Badly maintained public tapstands/taps broken.
- Drainage poor.

Photo 2: Collecting Water at Kiosk

Photo 3: Water Kiosk

Photo 5: Tapstand

Photo 7: Children draw water from animal trough

Photo 9: Queuing for water

Photo 10: Children and Animals at Water Pan

Photo 11: Donkey drinking in pan