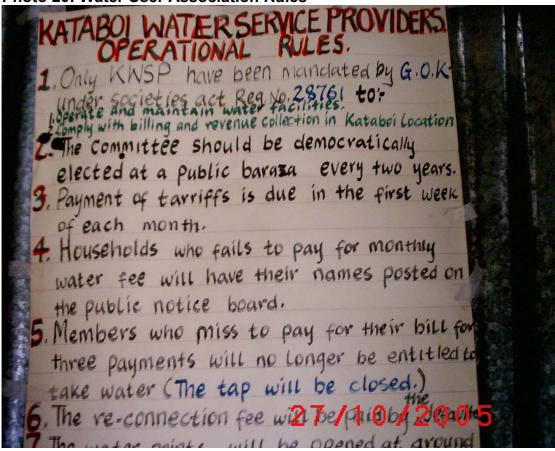

Photo 20

- Good practice
- Framework within which WUA makes decisions. This is a recognised water service provider.
- Do water users know about these rules and are they enforced?

Photo 21

- Good practice
- Mechanism to control and monitor water usage.
- However in practice is it really used?

Photo 13: Child filling jerry can

**Photo 20: Water User Association Rules** 

Photo 21: Water Meter

Photo 22a: Newly laid inlet using gabions and rip-rap

Photo 22b: Gabions damaged during floods

Photo 23: Water Pan silted