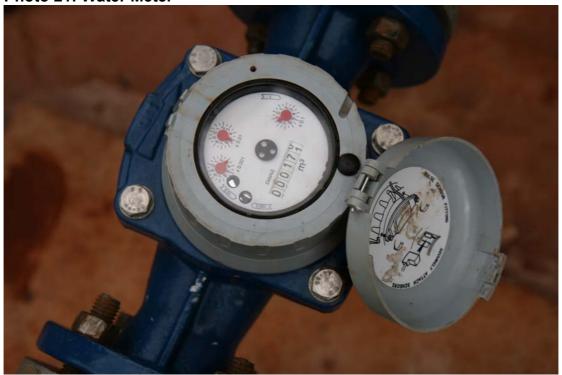

Photo 20

- Good practice
- Framework within which WUA makes decisions. This is a recognised water service provider.
- Do water users know about these rules and are they enforced?

Photo 21

- Good practice
- Mechanism to control and monitor water usage.
- However in practice is it really used?

Photo 13: Child filling jerry can

**Photo 20: Water User Association Rules** 

Photo 21: Water Meter

Photo 22a: Newly laid inlet using gabions and rip-rap

Photo 22b: Gabions damaged during floods

Photo 23: Water Pan silted