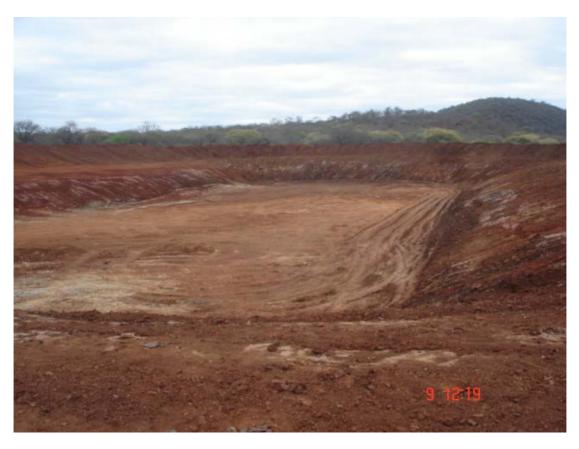

## Photo 22a&b

- Photo 23/24
- Good & Bad practice

Good & bad practice

how it will be desilted.

Newly constructed inlet which was then damaged during flood.

Shows what will happen to new pan if measures are not agreed on

Silted pan illustrates a total failure of community management.

- Community has done nothing to repair the situation.

- Photo 25/26
- bad situation
- Repairs carried out poorly. Water being lost
- Noone is taking responsibility for the problem
- Photo 27&28