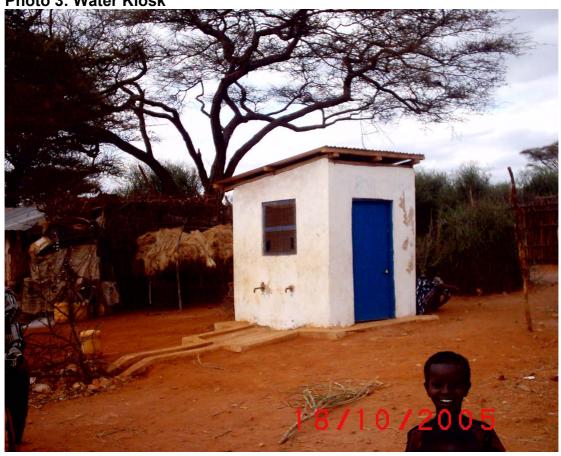

Photo 3-4

- Good practice
- Newly completed kiosk bringing water closer to peoples homes
- Adequate drainage
- Attendant on hand to control water

Photo 5-6

- Poor practice
- Badly maintained public tapstands/taps broken.
- Drainage poor.

Photo 2: Collecting Water at Kiosk

Photo 3: Water Kiosk

Photo 5: Tapstand

Photo 7: Children draw water from animal trough

Photo 9: Queuing for water

Photo 10: Children and Animals at Water Pan

Photo 11: Donkey drinking in pan