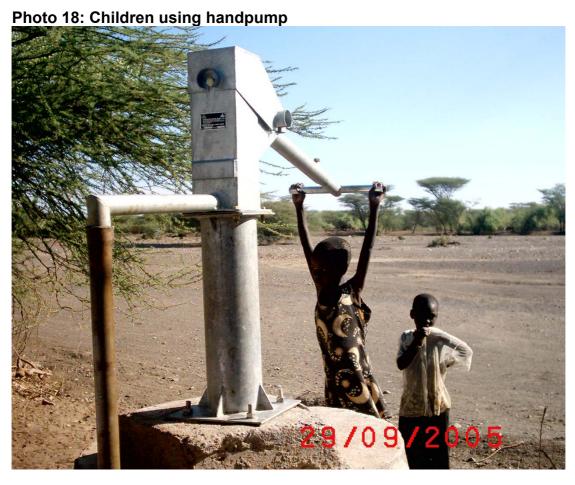

Photo 17

- Bad situation
- Handpump broken one year earlier.
- Committee has done nothing to resolve the situation and had been waiting for someone to come & support them.

Photo 18-19

- Bad situation
- Illustrates poor design as it is difficult to use by children.
- Children are also likely to damage the pump by playing on it.
- No caretaker to monitor use/abuse.