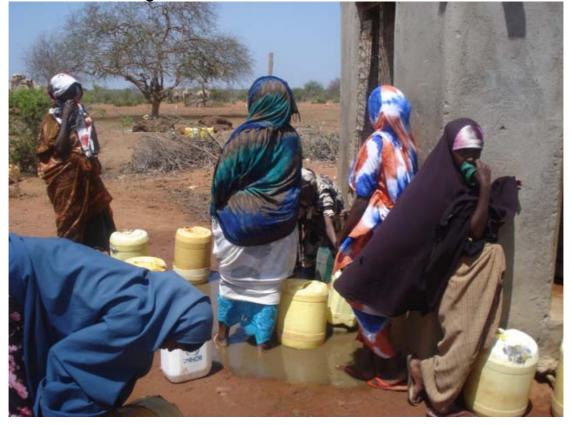

Photo 2: Collecting Water at Kiosk

Photo 3: Water Kiosk

Photo 5: Tapstand

Photo 7: Children draw water from animal trough

Photo 9: Queuing for water

Photo 10: Children and Animals at Water Pan

Photo 11: Donkey drinking in pan