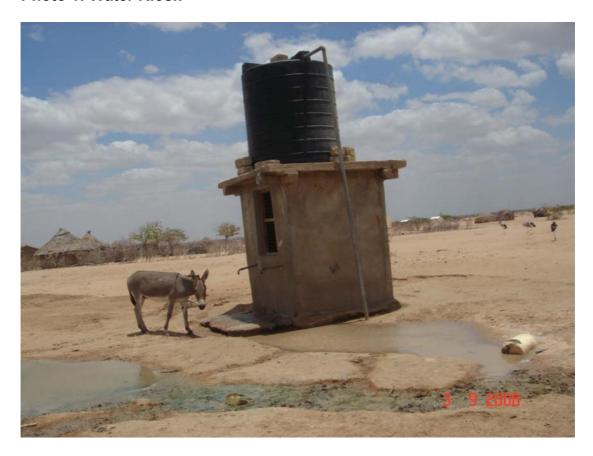

Photo 2: Collecting Water at Kiosk

Photo 3: Water Kiosk

Photo 5: Tapstand

Photo 7: Children draw water from animal trough

Photo 9: Queuing for water

Photo 10: Children and Animals at Water Pan

Photo 11: Donkey drinking in pan