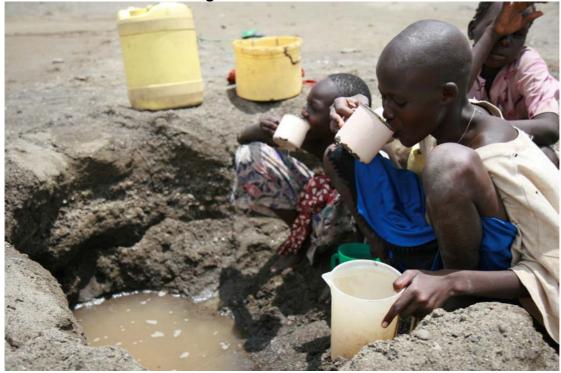

## Photo 10-11

- Bad practice
- Shared animal/human access
- No controlled access for animals

Photo 12

- Bad practice
- Masonry water tank leaking
- No effort to undertake necessary repairs

Photo 13-14

- Bad practice
- Drinking contaminated water. Often remains a common practice after water systems have been constructed either because people can't afford access or because pump breaks/no fuel, spares etc. Poor management