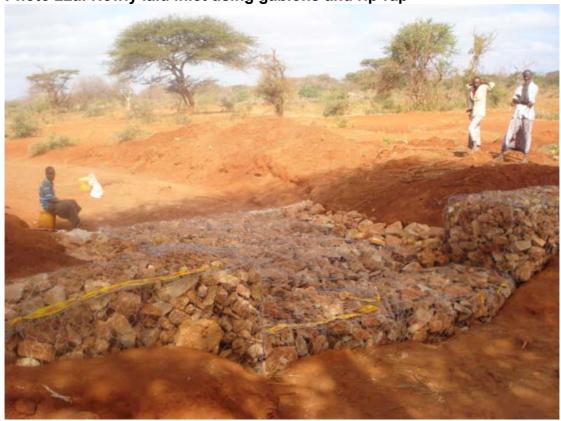

## Photo 22a&b

- Photo 23/24
- Good & Bad practice

Good & bad practice

how it will be desilted.

Newly constructed inlet which was then damaged during flood.

Shows what will happen to new pan if measures are not agreed on

Photo 13: Child filling jerry can

**Photo 20: Water User Association Rules** 

Photo 21: Water Meter

Photo 22a: Newly laid inlet using gabions and rip-rap

Photo 22b: Gabions damaged during floods

Photo 23: Water Pan silted