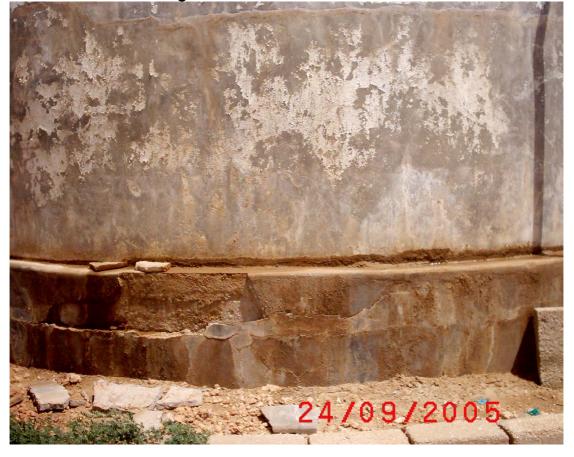

## Photo 10-11

- Bad practice
- Shared animal/human access
- No controlled access for animals

Photo 12

- Bad practice
- Masonry water tank leaking
- No effort to undertake necessary repairs

Photo 13-14

- Bad practice
- Drinking contaminated water. Often remains a common practice after water systems have been constructed either because people can't afford access or because pump breaks/no fuel, spares etc. Poor management