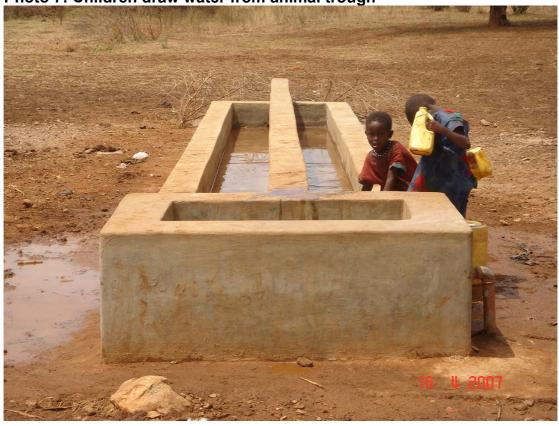

Photo 7

- Poor practice
- Children share same water source as animals/public health risk.
- Not clear who is controlling access to water.

Photo 8

- Poor practice
- Siphoning water direct from water tank. This practice is widespread in Wajir South. This incident was because the kiosk was not functioning properly
- Not clear who is controlling access to water.

Photo 2: Collecting Water at Kiosk

Photo 3: Water Kiosk

Photo 5: Tapstand

Photo 7: Children draw water from animal trough

Photo 9: Queuing for water

Photo 10: Children and Animals at Water Pan

Photo 11: Donkey drinking in pan