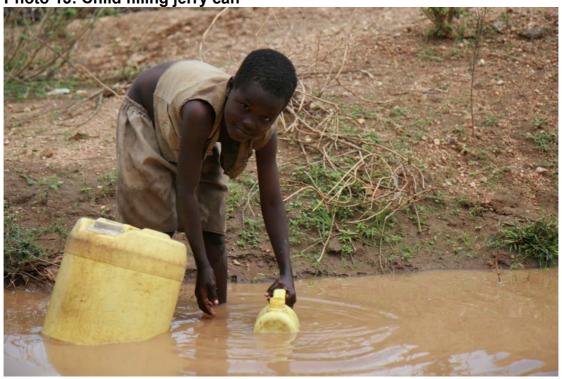

## Photo 10-11

- Bad practice
- Shared animal/human access
- No controlled access for animals

Photo 12

- Bad practice
- Masonry water tank leaking
- No effort to undertake necessary repairs

Photo 13-14

- Bad practice
- Drinking contaminated water. Often remains a common practice after water systems have been constructed either because people can't afford access or because pump breaks/no fuel, spares etc. Poor management

Photo 13: Child filling jerry can

**Photo 20: Water User Association Rules** 

Photo 21: Water Meter

Photo 22a: Newly laid inlet using gabions and rip-rap

Photo 22b: Gabions damaged during floods

Photo 23: Water Pan silted