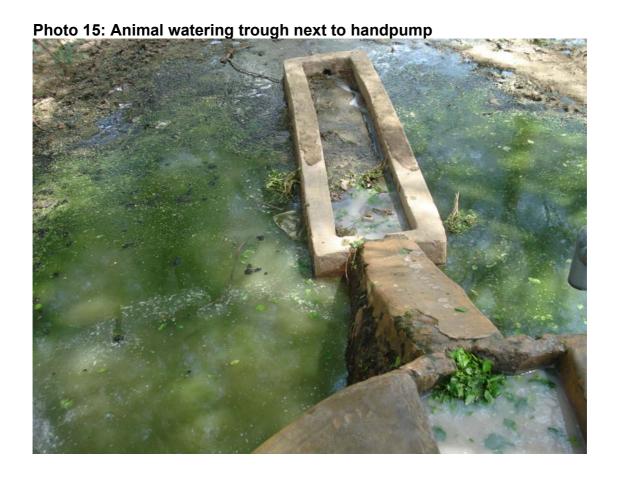

Photo 15

- Bad practice
- Major public health risk and mosquito breeding site.
- Illustrates a total failure of management.

Photo 16

- Good situation
- Newly installed handpump considerably improved water access and reduced the time spent collecting water.
- Will it have a long term impact though?