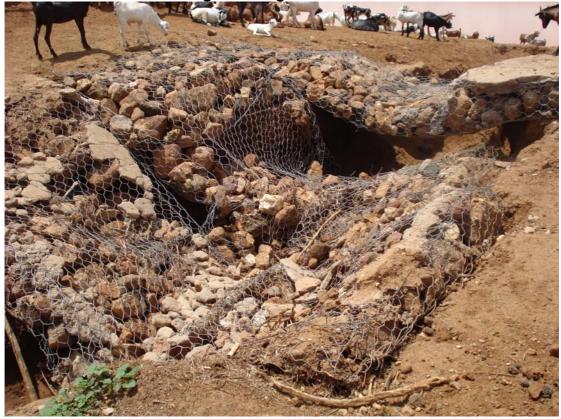

## Photo 22a&b

- Photo 23/24
- Good & Bad practice

Good & bad practice

how it will be desilted.

Newly constructed inlet which was then damaged during flood.

Shows what will happen to new pan if measures are not agreed on

Photo 13: Child filling jerry can

**Photo 20: Water User Association Rules** 

Photo 21: Water Meter

Photo 22a: Newly laid inlet using gabions and rip-rap

Photo 22b: Gabions damaged during floods

Photo 23: Water Pan silted