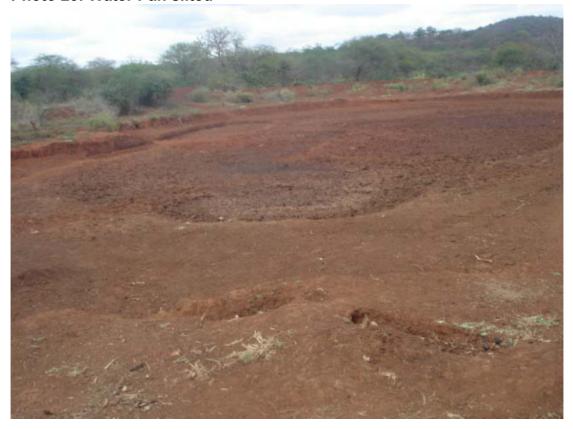

Silted pan illustrates a total failure of community management.

- Community has done nothing to repair the situation.

- Photo 25/26
- bad situation
- Repairs carried out poorly. Water being lost
- Noone is taking responsibility for the problem
- Photo 27&28

Photo 13: Child filling jerry can

**Photo 20: Water User Association Rules** 

Photo 21: Water Meter

Photo 22a: Newly laid inlet using gabions and rip-rap

Photo 22b: Gabions damaged during floods

Photo 23: Water Pan silted