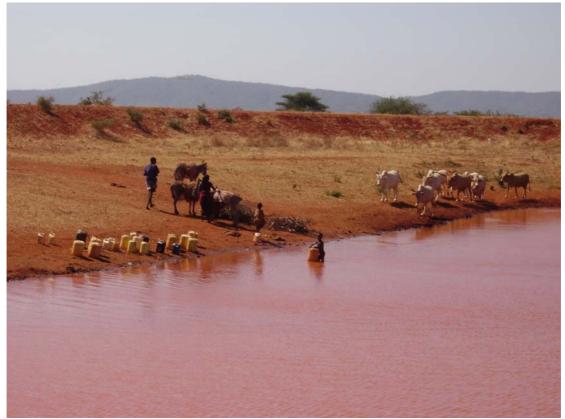

## Photo 10-11

- Bad practice
- Shared animal/human access
- No controlled access for animals

Photo 12

- Bad practice
- Masonry water tank leaking
- No effort to undertake necessary repairs

Photo 13-14

- Bad practice
- Drinking contaminated water. Often remains a common practice after water systems have been constructed either because people can't afford access or because pump breaks/no fuel, spares etc. Poor management

Photo 2: Collecting Water at Kiosk

Photo 3: Water Kiosk

Photo 5: Tapstand

Photo 7: Children draw water from animal trough

Photo 9: Queuing for water

Photo 10: Children and Animals at Water Pan

Photo 11: Donkey drinking in pan