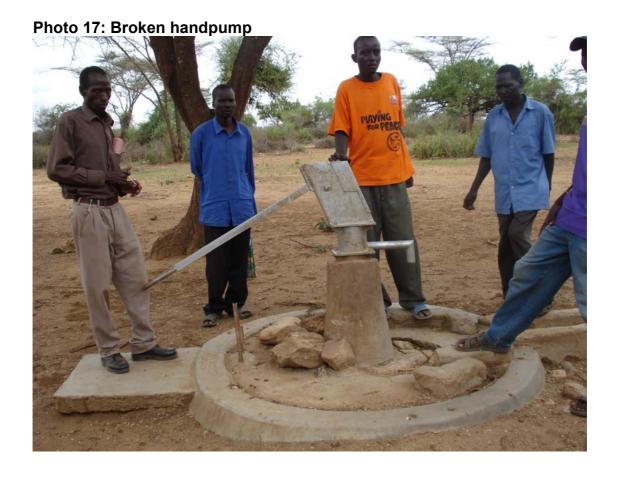

Photo 17

- Bad situation
- Handpump broken one year earlier.
- Committee has done nothing to resolve the situation and had been waiting for someone to come & support them.

Photo 18-19

- Bad situation
- Illustrates poor design as it is difficult to use by children.
- Children are also likely to damage the pump by playing on it.
- No caretaker to monitor use/abuse.