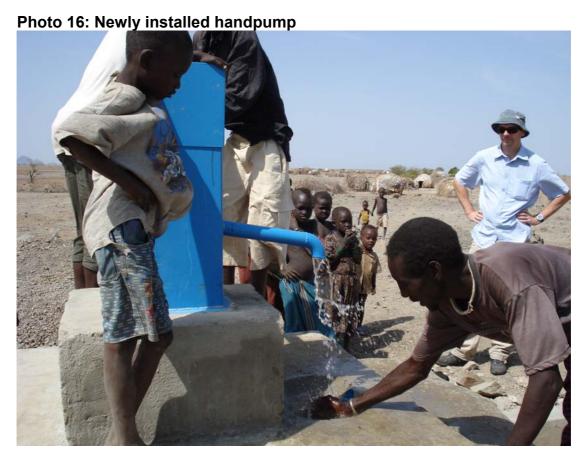

Photo 15

- Bad practice
- Major public health risk and mosquito breeding site.
- Illustrates a total failure of management.

Photo 16

- Good situation
- Newly installed handpump considerably improved water access and reduced the time spent collecting water.
- Will it have a long term impact though?