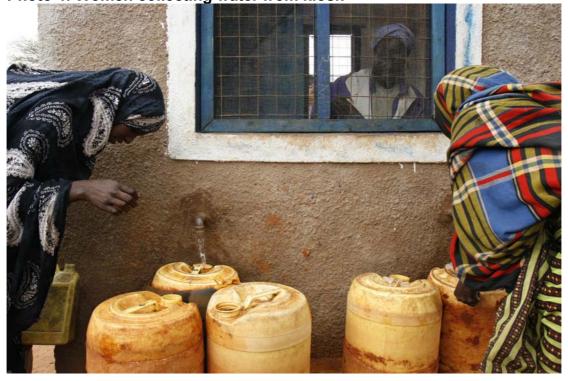

Photo 2: Collecting Water at Kiosk

Photo 3: Water Kiosk

Photo 5: Tapstand

Photo 7: Children draw water from animal trough

Photo 9: Queuing for water

Photo 10: Children and Animals at Water Pan

Photo 11: Donkey drinking in pan