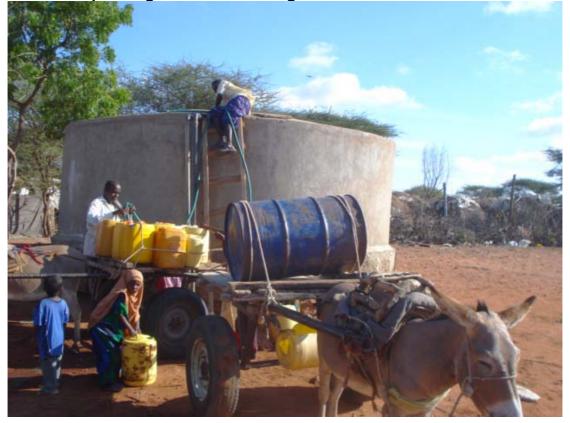

Photo 7

- Poor practice
- Children share same water source as animals/public health risk.
- Not clear who is controlling access to water.

Photo 8

- Poor practice
- Siphoning water direct from water tank. This practice is widespread in Wajir South. This incident was because the kiosk was not functioning properly
- Not clear who is controlling access to water.