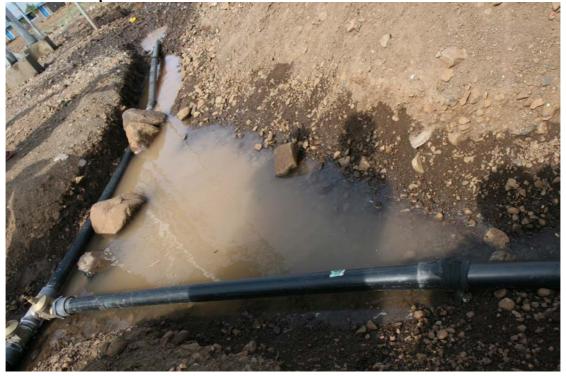

Silted pan illustrates a total failure of community management.

- Community has done nothing to repair the situation.

- Photo 25/26
- bad situation
- Repairs carried out poorly. Water being lost
- Noone is taking responsibility for the problem
- Photo 27&28