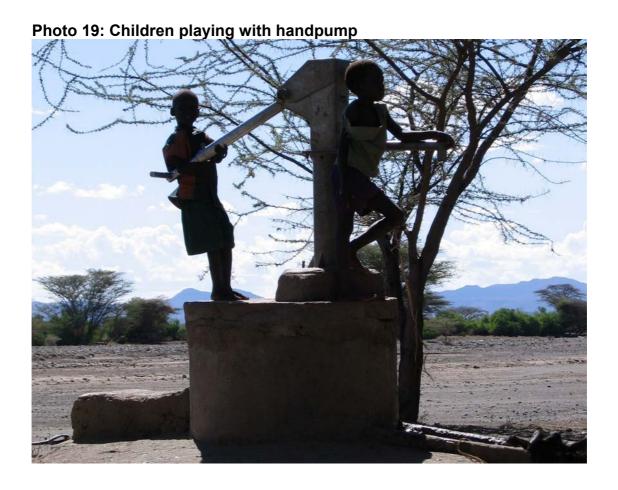

Photo 17

- Bad situation
- Handpump broken one year earlier.
- Committee has done nothing to resolve the situation and had been waiting for someone to come & support them.

Photo 18-19

- Bad situation
- Illustrates poor design as it is difficult to use by children.
- Children are also likely to damage the pump by playing on it.
- No caretaker to monitor use/abuse.