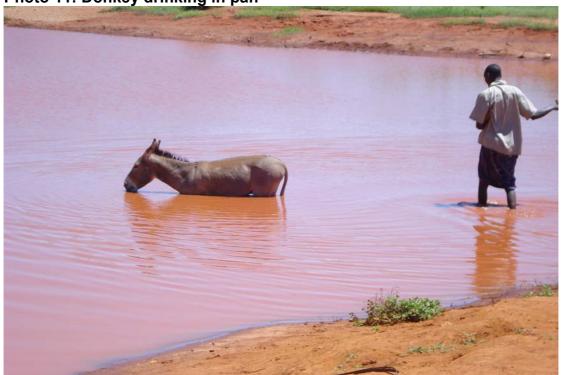

## Photo 10-11

- Bad practice
- Shared animal/human access
- No controlled access for animals

Photo 12

- Bad practice
- Masonry water tank leaking
- No effort to undertake necessary repairs

Photo 13-14

- Bad practice
- Drinking contaminated water. Often remains a common practice after water systems have been constructed either because people can't afford access or because pump breaks/no fuel, spares etc. Poor management

Photo 2: Collecting Water at Kiosk

Photo 3: Water Kiosk

Photo 5: Tapstand

Photo 7: Children draw water from animal trough

Photo 9: Queuing for water

Photo 10: Children and Animals at Water Pan

Photo 11: Donkey drinking in pan