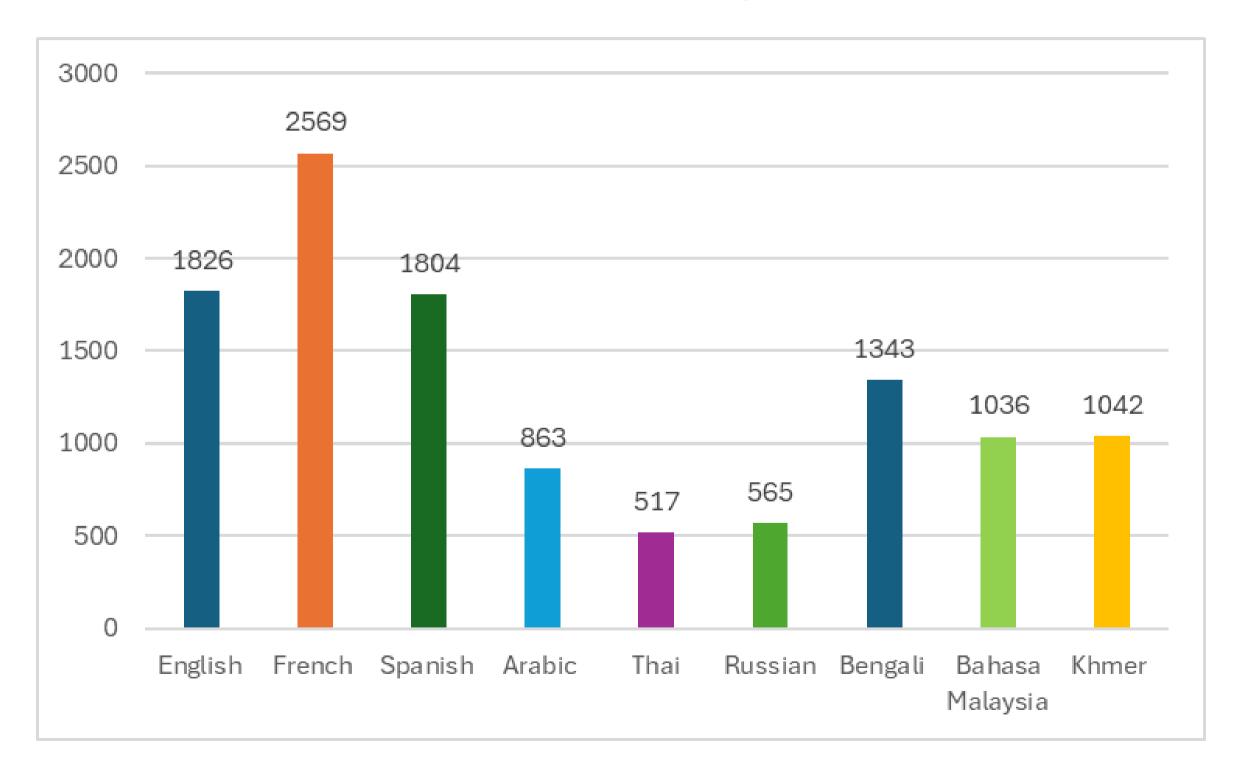

g/10 19088/SLH 2020 005>.

Sphere Association (2018). The Sphere Handbook: Humanitarian Charter and Minimum Standards in Humanitarian Response, 4th ed. Geneva, Switzerland:

| MHM Focus group discussion guide: |      |  |
|-----------------------------------|------|--|
| No. of downloads                  |      |  |
| English                           | 1544 |  |
| French                            | 476  |  |
| Spanish                           | 538  |  |
| Arabic                            | 488  |  |