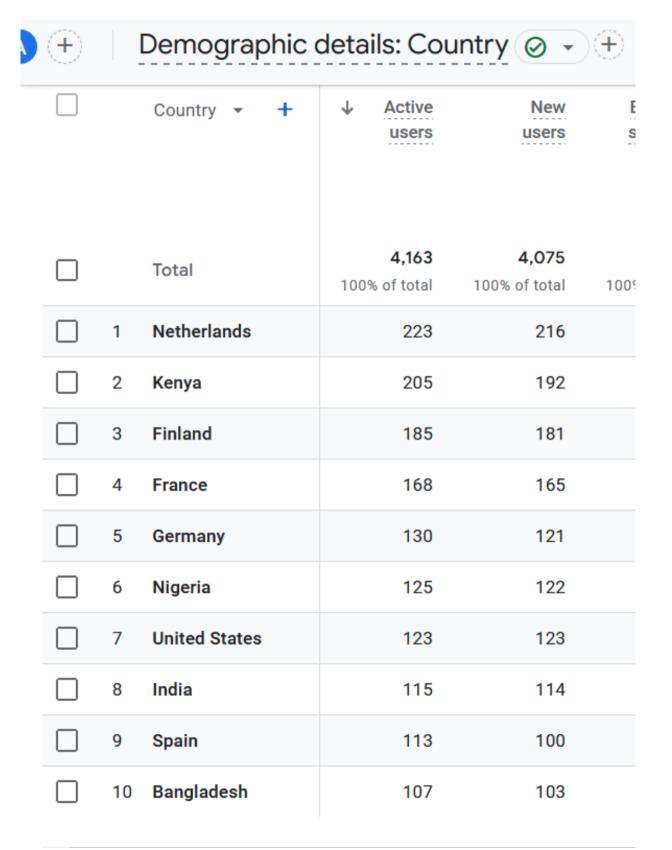

### WMA website: Location of users

The website reached users in 168 countries (over a 12-month period)

Top 10 countries had between 100 and 220 users per month

The top 10 countries account for approximately 1/3 of all users