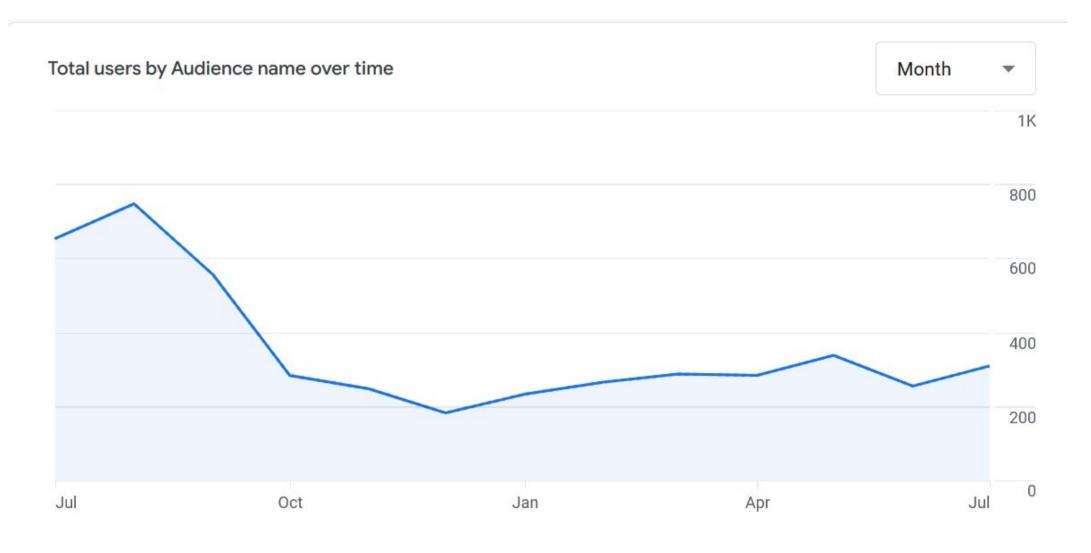

#### WMA website: Number of active users

Definition: The number of unique users who initiated sessions on the website.

- 4174 active users (over 12-month period)
- 4075 new users (\*people interacting with site for first time)
- Large variation between months – can range from 200 users / month (Dec 2023) to almost 800 users / month (Aug 2023)
- Overall users seem to drop off around October 2023
- Higher users in European summer months: timing of PNS supported trainings?