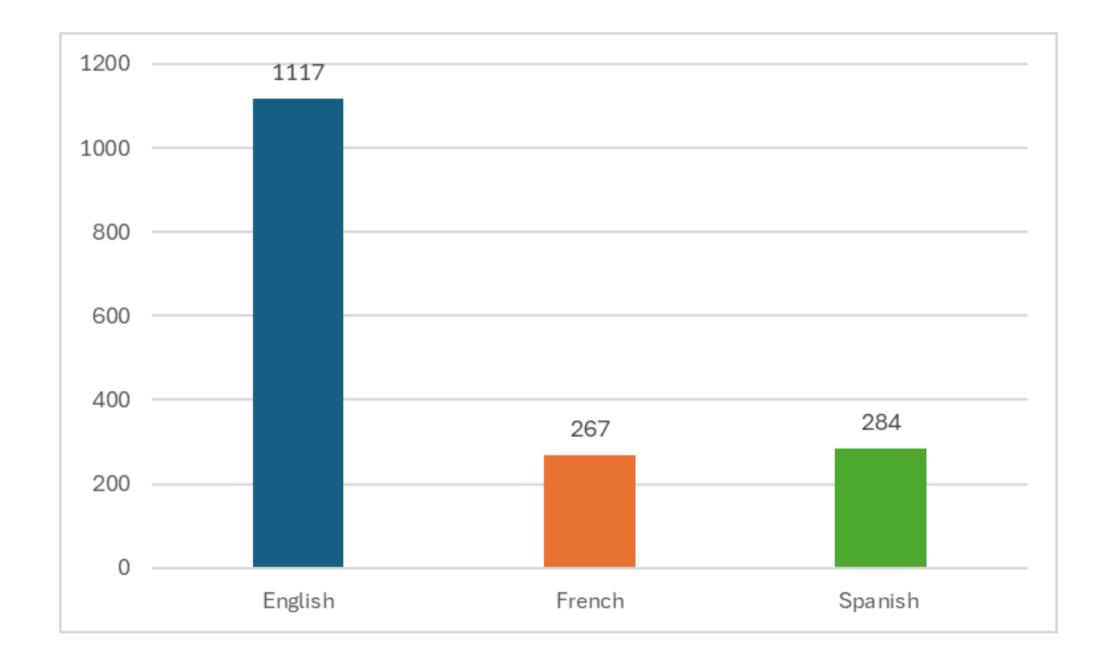

g/10 19088/SLH 2020 005>.

Sphere Association (2018). The Sphere Handbook: Humanitarian Charter and Minimum Standards in Humanitarian Response, 4th ed. Geneva, Switzerland:

| MHM Focus group discussion guide: |      |  |
|-----------------------------------|------|--|
| No. of downloads                  |      |  |
| English                           | 1544 |  |
| French                            | 476  |  |
| Spanish                           | 538  |  |
| Arabic                            | 488  |  |