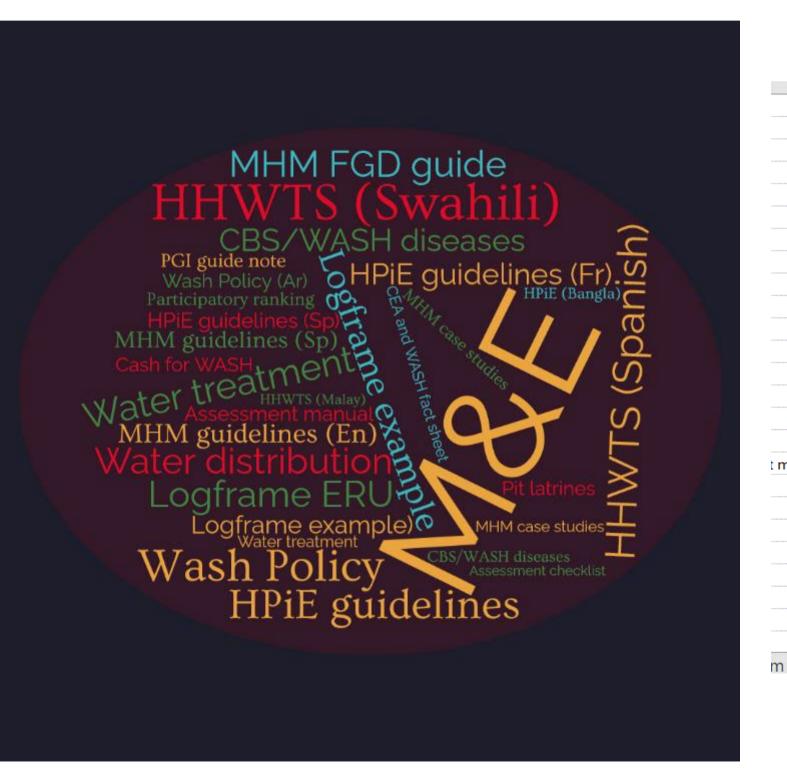

- Top viewed pages apart from the homepage (<u>https://watsanmissionassistant.org/</u>) are
  - Emergency HP
  - PGI
  - MHM
  - Regional pages (Africa, MENA, Asia Pacific...)
  - WASH diseases
  - Training resources

| D .                                                                                                                                                                                                                                                                                                                                                                                                                                                                                                                                                                                                                                                                                                                                                                                                                                                                                                                                                                                                                                                                                                                                                                                                                                                                                                                                                                                                                                                                                                                                                                                                                                                                                                                                                                                                                                                                                                                                                                                                                                                                                                                                                                                       | C                   |
|-------------------------------------------------------------------------------------------------------------------------------------------------------------------------------------------------------------------------------------------------------------------------------------------------------------------------------------------------------------------------------------------------------------------------------------------------------------------------------------------------------------------------------------------------------------------------------------------------------------------------------------------------------------------------------------------------------------------------------------------------------------------------------------------------------------------------------------------------------------------------------------------------------------------------------------------------------------------------------------------------------------------------------------------------------------------------------------------------------------------------------------------------------------------------------------------------------------------------------------------------------------------------------------------------------------------------------------------------------------------------------------------------------------------------------------------------------------------------------------------------------------------------------------------------------------------------------------------------------------------------------------------------------------------------------------------------------------------------------------------------------------------------------------------------------------------------------------------------------------------------------------------------------------------------------------------------------------------------------------------------------------------------------------------------------------------------------------------------------------------------------------------------------------------------------------------|---------------------|
| Name                                                                                                                                                                                                                                                                                                                                                                                                                                                                                                                                                                                                                                                                                                                                                                                                                                                                                                                                                                                                                                                                                                                                                                                                                                                                                                                                                                                                                                                                                                                                                                                                                                                                                                                                                                                                                                                                                                                                                                                                                                                                                                                                                                                      | Number of downloads |
| Monitoring and Evaluation in a nutshell_IFRC_M&E_2007 - M and E guide - Revised version Final Draft (IFRC).pdf                                                                                                                                                                                                                                                                                                                                                                                                                                                                                                                                                                                                                                                                                                                                                                                                                                                                                                                                                                                                                                                                                                                                                                                                                                                                                                                                                                                                                                                                                                                                                                                                                                                                                                                                                                                                                                                                                                                                                                                                                                                                            | 6926                |
| LogicalframeworkmatrixforWatsan _Oxfam_Planning_20xx - logical20framework20matrix20for20watsan20oxfam.doc                                                                                                                                                                                                                                                                                                                                                                                                                                                                                                                                                                                                                                                                                                                                                                                                                                                                                                                                                                                                                                                                                                                                                                                                                                                                                                                                                                                                                                                                                                                                                                                                                                                                                                                                                                                                                                                                                                                                                                                                                                                                                 | 4870                |
| WaterLifting_Skat_Water_2000 - water-lifting-skat-1.pdf                                                                                                                                                                                                                                                                                                                                                                                                                                                                                                                                                                                                                                                                                                                                                                                                                                                                                                                                                                                                                                                                                                                                                                                                                                                                                                                                                                                                                                                                                                                                                                                                                                                                                                                                                                                                                                                                                                                                                                                                                                                                                                                                   | 4097                |
| LogicalFrameworkforSanitation_BritishRC_Planning_20xx - logical20framework20for20sanitation20british20rc.doc                                                                                                                                                                                                                                                                                                                                                                                                                                                                                                                                                                                                                                                                                                                                                                                                                                                                                                                                                                                                                                                                                                                                                                                                                                                                                                                                                                                                                                                                                                                                                                                                                                                                                                                                                                                                                                                                                                                                                                                                                                                                              | 3456                |
| Cleaning and disinfection of pipelines_Water_20xx - 2-27-fs_cleaning_pipes.pdf                                                                                                                                                                                                                                                                                                                                                                                                                                                                                                                                                                                                                                                                                                                                                                                                                                                                                                                                                                                                                                                                                                                                                                                                                                                                                                                                                                                                                                                                                                                                                                                                                                                                                                                                                                                                                                                                                                                                                                                                                                                                                                            | 3451                |
| $Community Based Surveil lance in done sia Case Study\_Wash Diseases\_IFRC\_2021\_Bahasa-Case Study\_Indone sia\_Community Based Surveil lance in done sia\_Community Based Surveil lance sia\_Community Based $ | 2694                |
| $if rc-wash-guide lines-for-hygiene-promotion-in-emergency-operations \verb  a5_fr-final-lr-if rc-wash-guide lines-for-hygiene-promotion-in-emergency-operation-in-emergency-operation-in-emergency-operation-in-emergency-operation-in-emergency-operation-in-emergency-operation-in-emergency-operation-in-emergency-operation-in-emergency-operation-in-emergency-operation-in-emergency-operation-in-emergency-operation-in-emergency-operation-in-emergency-operation-in-emergency-operation-in-emergency-operation-in-emergency-operation-in-emergency-operation-in-emergency-operation-in-emergency-operation-in-emergency-operation-in-emergency-operation-in-emergency-operation-in-emergency-operation-in-emergency-operation-in-emergency-operation-in-emergency-operation-in-emergency-operation-in-emergency-operation-in-emergency-operation-in-emergency-operation-in-emergency-operation-in-emergency-operation-in-emergency-operation$    | 2569                |
| Addressingmenstrualhygienemanagementneeds_IFRC_MentsrualHygieneManagement_2019_English - mhm-guidelines-v7.pdf                                                                                                                                                                                                                                                                                                                                                                                                                                                                                                                                                                                                                                                                                                                                                                                                                                                                                                                                                                                                                                                                                                                                                                                                                                                                                                                                                                                                                                                                                                                                                                                                                                                                                                                                                                                                                                                                                                                                                                                                                                                                            | 2391                |
| Householdwatertreatementandsafestorageinemergencies_Water_IFRC_20XX_Kiswahili - ifrc-hwts-manual-kiswahili.pdf                                                                                                                                                                                                                                                                                                                                                                                                                                                                                                                                                                                                                                                                                                                                                                                                                                                                                                                                                                                                                                                                                                                                                                                                                                                                                                                                                                                                                                                                                                                                                                                                                                                                                                                                                                                                                                                                                                                                                                                                                                                                            | 2268                |
| WatsanLogicalFramework _DfiD_Planning_20xx - watsan-logical-framework-dfid.pdf                                                                                                                                                                                                                                                                                                                                                                                                                                                                                                                                                                                                                                                                                                                                                                                                                                                                                                                                                                                                                                                                                                                                                                                                                                                                                                                                                                                                                                                                                                                                                                                                                                                                                                                                                                                                                                                                                                                                                                                                                                                                                                            | 2137                |
| $Addressing menstrual hygienemanagement needs\_IFRC\_Mentsrual Hygiene Management\_2019\_Spanish-20210417\_MHM-Guidelines\_SP. part of the state of the s$                                                      | 2071                |
| WaterandSanitationPolicy_Home_IFRC_2010 - watsan-policy-english-2010.pdf                                                                                                                                                                                                                                                                                                                                                                                                                                                                                                                                                                                                                                                                                                                                                                                                                                                                                                                                                                                                                                                                                                                                                                                                                                                                                                                                                                                                                                                                                                                                                                                                                                                                                                                                                                                                                                                                                                                                                                                                                                                                                                                  | 1999                |
| WaterandSanitationPolicy_Home_IFRC_2010_French - watsan-policy-fr.pdf                                                                                                                                                                                                                                                                                                                                                                                                                                                                                                                                                                                                                                                                                                                                                                                                                                                                                                                                                                                                                                                                                                                                                                                                                                                                                                                                                                                                                                                                                                                                                                                                                                                                                                                                                                                                                                                                                                                                                                                                                                                                                                                     | 1874                |
| IFRC WASH guidelines for hygiene promotion in emergency operations (English) - 1319400-ifrc-wash-guidelines-for-hygiene-promotion-in                                                                                                                                                                                                                                                                                                                                                                                                                                                                                                                                                                                                                                                                                                                                                                                                                                                                                                                                                                                                                                                                                                                                                                                                                                                                                                                                                                                                                                                                                                                                                                                                                                                                                                                                                                                                                                                                                                                                                                                                                                                      | 1826                |
| ifrc-wash-guidelines-for-hygiene-promotion-in-emergency-operations_a5_sp-final-digital - ifrc-wash-guidelines-for-hygiene-promotion-in-                                                                                                                                                                                                                                                                                                                                                                                                                                                                                                                                                                                                                                                                                                                                                                                                                                                                                                                                                                                                                                                                                                                                                                                                                                                                                                                                                                                                                                                                                                                                                                                                                                                                                                                                                                                                                                                                                                                                                                                                                                                   | 1804                |
| t maifrc-hwts-manual-spanish.pdf - ifrc-hwts-manual-spanish.pdf                                                                                                                                                                                                                                                                                                                                                                                                                                                                                                                                                                                                                                                                                                                                                                                                                                                                                                                                                                                                                                                                                                                                                                                                                                                                                                                                                                                                                                                                                                                                                                                                                                                                                                                                                                                                                                                                                                                                                                                                                                                                                                                           | 1785                |
| ManualfortheAssessmentofHealth and Humanitarian Emergencies_Assessment_MSF_2002 - 5-msf-health-assessment.pdf                                                                                                                                                                                                                                                                                                                                                                                                                                                                                                                                                                                                                                                                                                                                                                                                                                                                                                                                                                                                                                                                                                                                                                                                                                                                                                                                                                                                                                                                                                                                                                                                                                                                                                                                                                                                                                                                                                                                                                                                                                                                             | 1741                |
| PGIinWASHGuidanceNote_IFRC_2021_English - 20220610_IFRC_Wash_PGI Guidance note_EN.pdf                                                                                                                                                                                                                                                                                                                                                                                                                                                                                                                                                                                                                                                                                                                                                                                                                                                                                                                                                                                                                                                                                                                                                                                                                                                                                                                                                                                                                                                                                                                                                                                                                                                                                                                                                                                                                                                                                                                                                                                                                                                                                                     | 1683                |
| SimplePitLatrines_Sanitation_Engish - fs_simplepitlatrine.pdf                                                                                                                                                                                                                                                                                                                                                                                                                                                                                                                                                                                                                                                                                                                                                                                                                                                                                                                                                                                                                                                                                                                                                                                                                                                                                                                                                                                                                                                                                                                                                                                                                                                                                                                                                                                                                                                                                                                                                                                                                                                                                                                             | 1668                |
| WaterandSanitationPolicy_Home_IFRC_2010_Arabic - watsan-policy-arabic-last-version.pdf                                                                                                                                                                                                                                                                                                                                                                                                                                                                                                                                                                                                                                                                                                                                                                                                                                                                                                                                                                                                                                                                                                                                                                                                                                                                                                                                                                                                                                                                                                                                                                                                                                                                                                                                                                                                                                                                                                                                                                                                                                                                                                    | 1660                |
| What does cash mean for wash outcomes_IFRC_2021_Spanish - Qué significa utilizar programas de Transferencia Monetaria (PTM) para la                                                                                                                                                                                                                                                                                                                                                                                                                                                                                                                                                                                                                                                                                                                                                                                                                                                                                                                                                                                                                                                                                                                                                                                                                                                                                                                                                                                                                                                                                                                                                                                                                                                                                                                                                                                                                                                                                                                                                                                                                                                       | 1653                |
| PARTICIPATORY RANKING METHODOLOGY_Assessment_ColumbiaUniversity_2013 - ager-participatory-ranking-manual-v3-oct-2013.pdf                                                                                                                                                                                                                                                                                                                                                                                                                                                                                                                                                                                                                                                                                                                                                                                                                                                                                                                                                                                                                                                                                                                                                                                                                                                                                                                                                                                                                                                                                                                                                                                                                                                                                                                                                                                                                                                                                                                                                                                                                                                                  | 1548                |
| FOCUSGROUPDISCUSSIONGUIDEASSESSMENT_MenstrualHygieneManagement_IFRC_English - tool-1_focus-group-discussion-guide-as                                                                                                                                                                                                                                                                                                                                                                                                                                                                                                                                                                                                                                                                                                                                                                                                                                                                                                                                                                                                                                                                                                                                                                                                                                                                                                                                                                                                                                                                                                                                                                                                                                                                                                                                                                                                                                                                                                                                                                                                                                                                      | 1544                |
| Global_MHM_Case_Study_Compilation_IFRC_French_2020 - 20221030_CaseStudies_ONLINE_FR.pdf                                                                                                                                                                                                                                                                                                                                                                                                                                                                                                                                                                                                                                                                                                                                                                                                                                                                                                                                                                                                                                                                                                                                                                                                                                                                                                                                                                                                                                                                                                                                                                                                                                                                                                                                                                                                                                                                                                                                                                                                                                                                                                   | 1501                |
| m WordPress analysis Sheet3 (+)                                                                                                                                                                                                                                                                                                                                                                                                                                                                                                                                                                                                                                                                                                                                                                                                                                                                                                                                                                                                                                                                                                                                                                                                                                                                                                                                                                                                                                                                                                                                                                                                                                                                                                                                                                                                                                                                                                                                                                                                                                                                                                                                                           |                     |