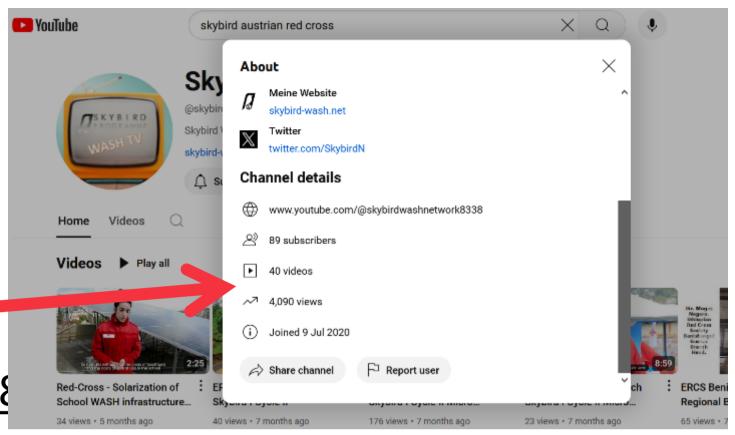

# Other? (RCRC managed or related)

- YouTube channels
  - Skybird WASH Network (www.youtube.com/@skybirdwashnetwork8338)
  - LudovicAP WASH
     (www.youtube.com/@ludovicwashap5382)

- LinkedIn
- Regional or topic specific WhatsApp groups?