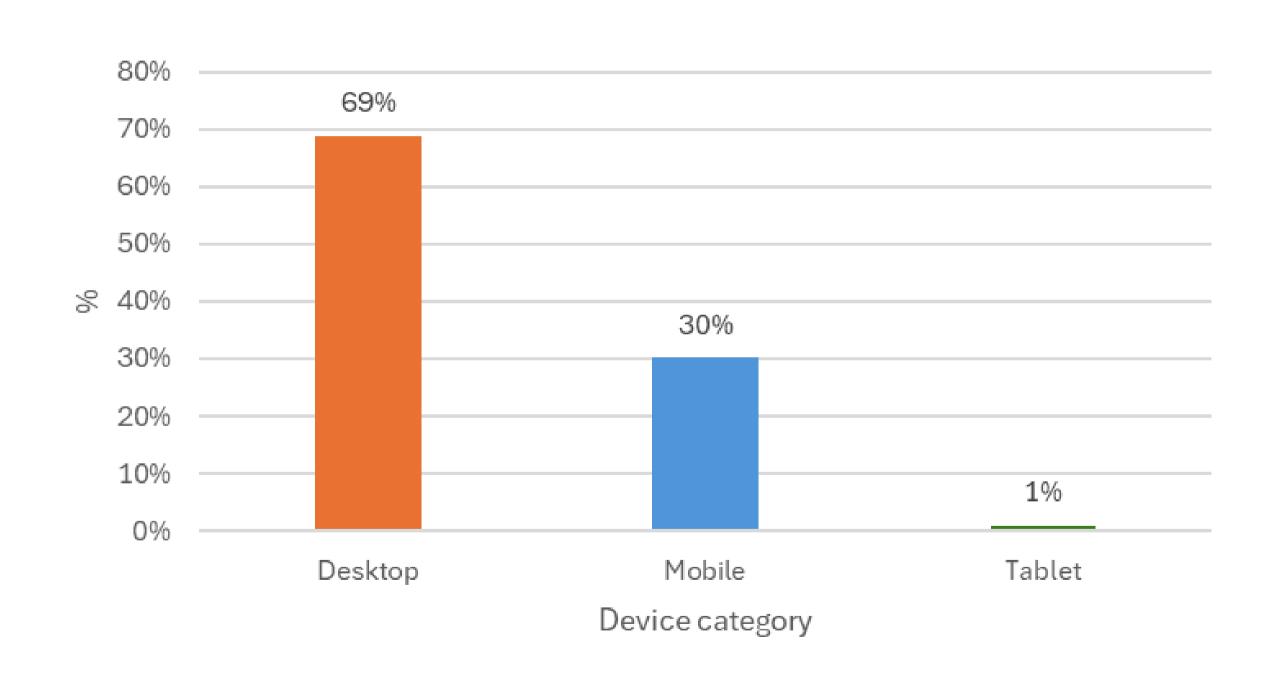

## WMA website: Users by device category

# Which type of device do users access WMA with?

Desktops are the most common devices to access the website (69%) followed by mobiles (30%)