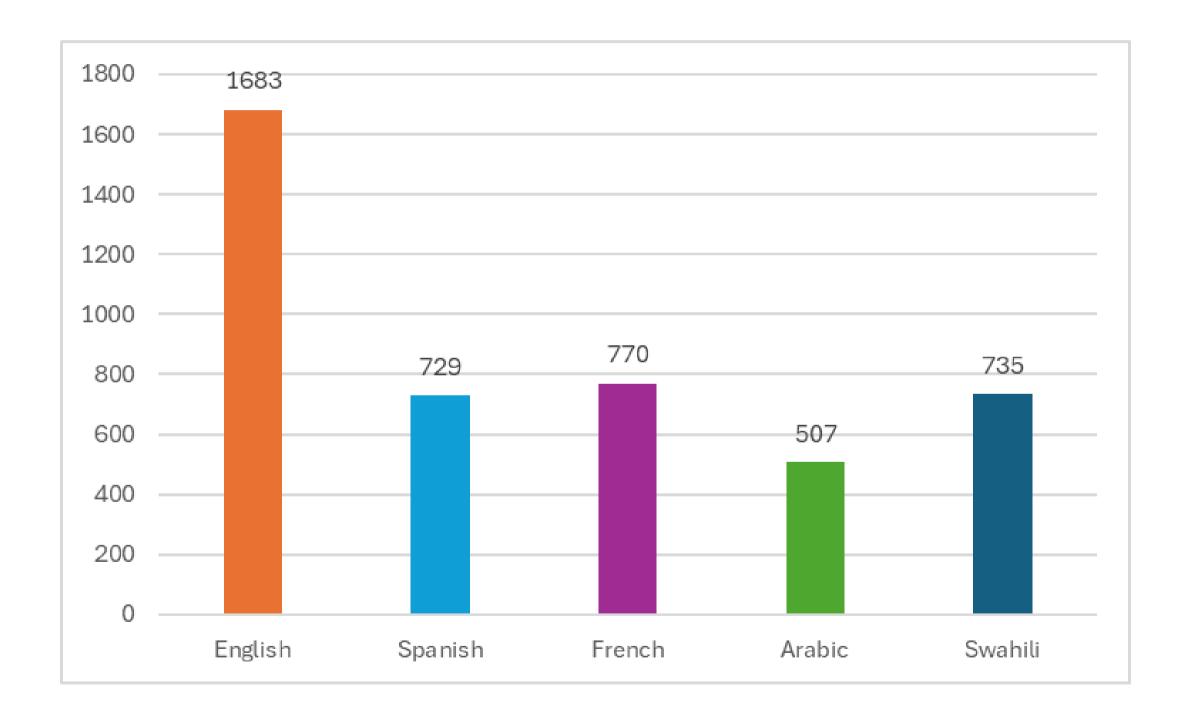

g/10 19088/SLH 2020 005>.

Sphere Association (2018). The Sphere Handbook: Humanitarian Charter and Minimum Standards in Humanitarian Response, 4th ed. Geneva, Switzerland:

| MHM Focus group discussion guide: |      |  |
|-----------------------------------|------|--|
| No. of downloads                  |      |  |
| English                           | 1544 |  |
| French                            | 476  |  |
| Spanish                           | 538  |  |
| Arabic                            | 488  |  |