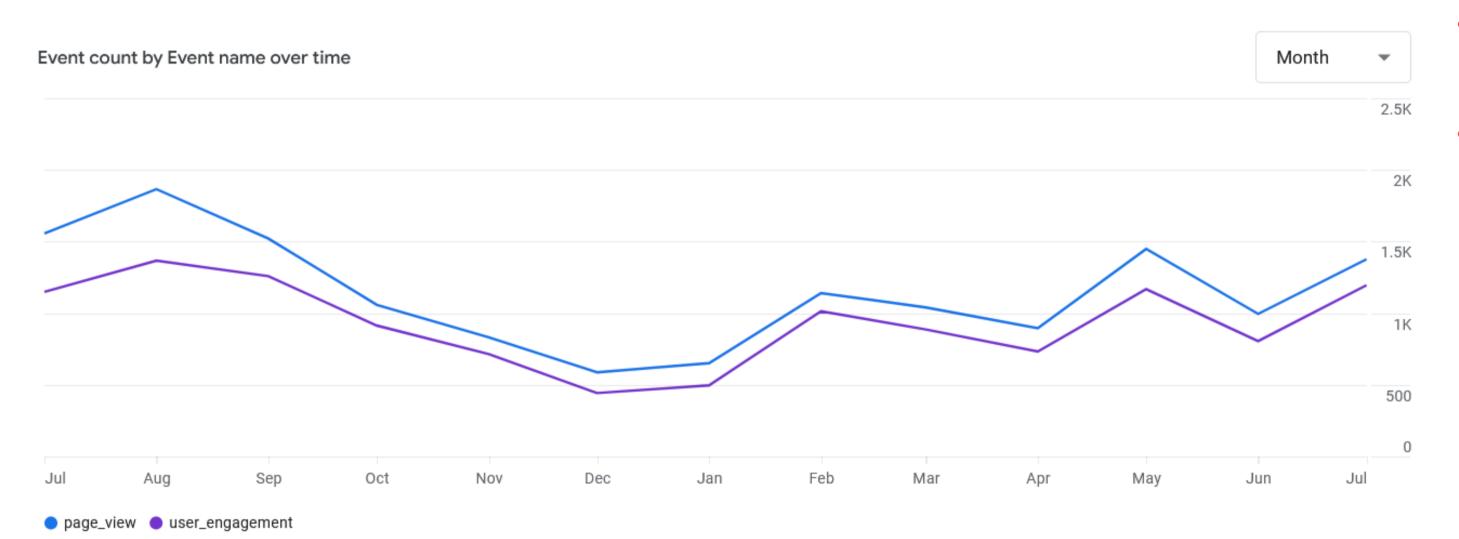

### WMA website: Page views

Definition: The number of web pages the users saw. Repeated views of a single screen or page are counted.

- Views range from 600 to 1800 per month
- Relatively low page views and high engagement could mean people use a link to get to the WMA, download their resource and don't browse other content much?

- Total of 14, 987 page views (over the 12 month period)
- Total of 12,173 user engagement events