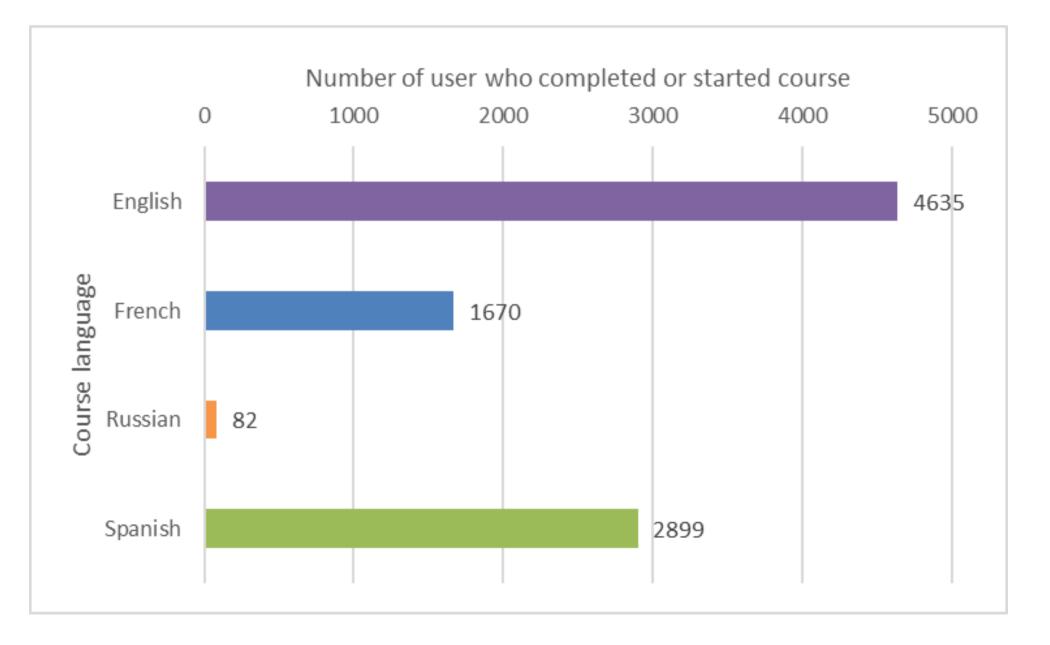

g/10 19088/SLH 2020 005>.

Sphere Association (2018). The Sphere Handbook: Humanitarian Charter and Minimum Standards in Humanitarian Response, 4th ed. Geneva, Switzerland:

| MHM Focus group discussion guide: |      |  |
|-----------------------------------|------|--|
| No. of downloads                  |      |  |
| English                           | 1544 |  |
| French                            | 476  |  |
| Spanish                           | 538  |  |
| Arabic                            | 488  |  |

Similar for other MHM and HP tools – e.g. Checklist for latrines, post-distribution survey etc.