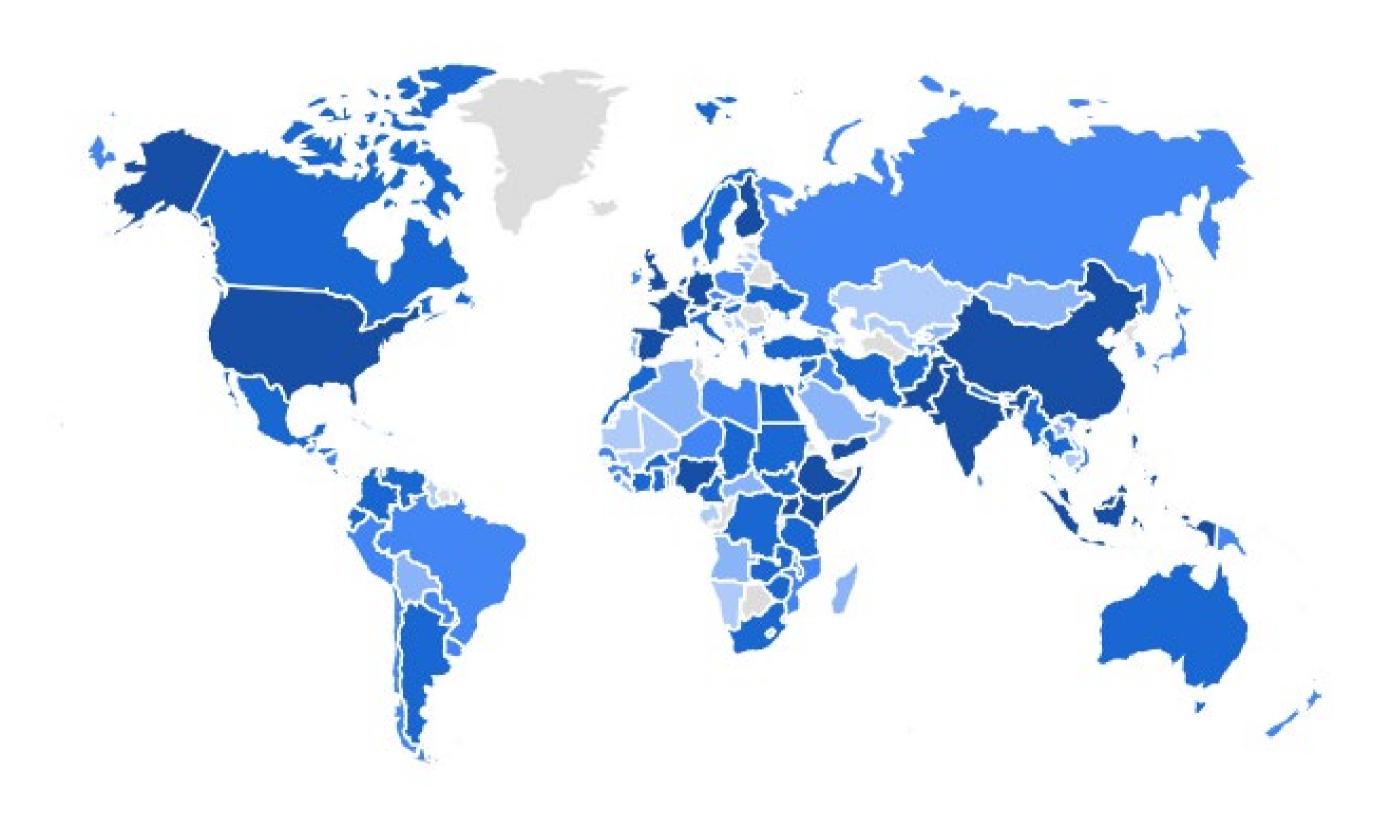

### WMA website: Location of users

The website reached users in 168 countries (over a 12-month period)

Top 10 countries had between 100 and 220 users per month

The top 10 countries account for approximately 1/3 of all users