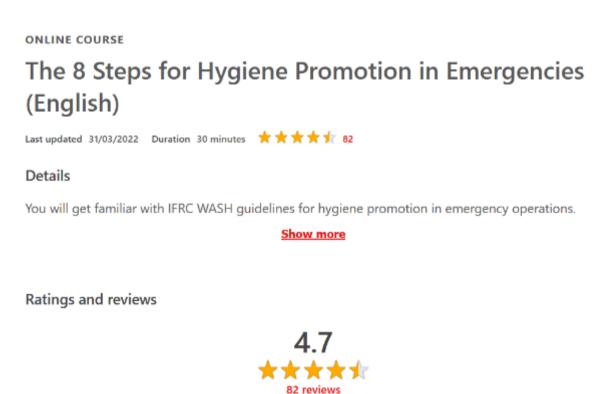

#### The 8 steps for HP in Emergencies

• 6550 people have completed the course (\*since Jan 2019):