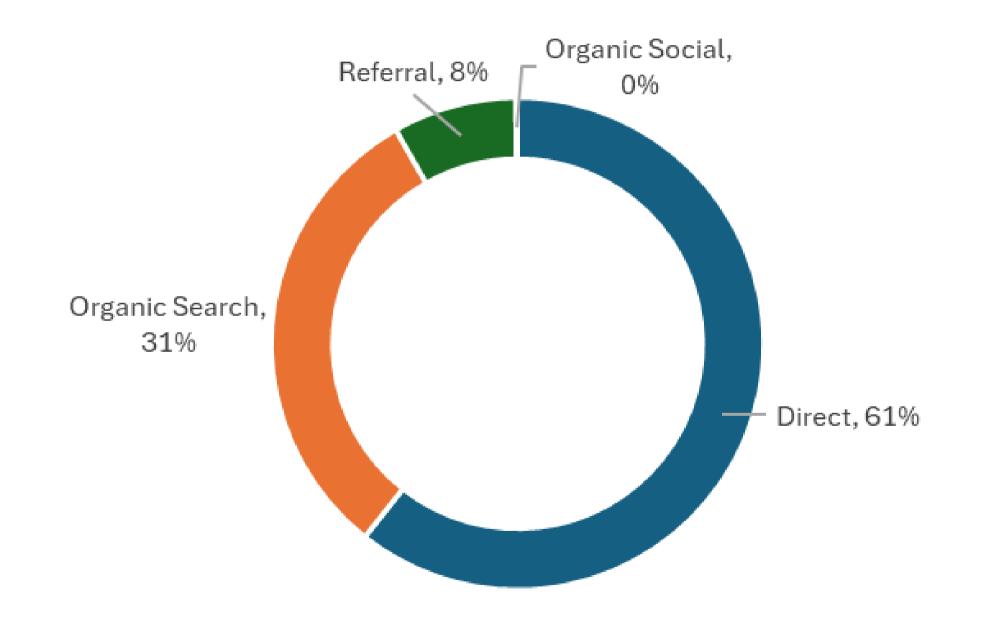

# WMA website: How to people get to our site?

"Acquisition by user's session" - Definition: Various methods on how users' access and interact on the website.

 Direct access to the URL (e.g. link) is the most common way to access to the website

 One third of users reach the website through an organic search (e.g. in an internet browser)