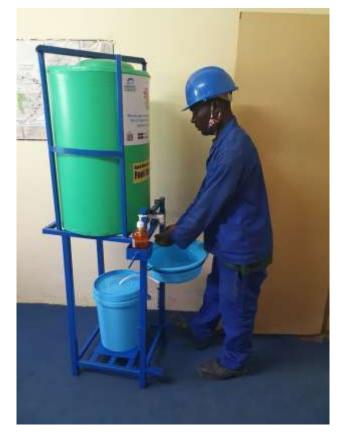

## Hands-free HWWS single entry #10

| Туре                               | Characteristics                                                                                                                                                                                             | Hyperlinks to                                                                                       | Cost ranges                                                                                                                                | Sources          |
|------------------------------------|-------------------------------------------------------------------------------------------------------------------------------------------------------------------------------------------------------------|-----------------------------------------------------------------------------------------------------|--------------------------------------------------------------------------------------------------------------------------------------------|------------------|
|                                    |                                                                                                                                                                                                             | tech docs                                                                                           |                                                                                                                                            |                  |
| Hand-free, foot<br>operated device | <ul> <li>Liquid soap and push tap actioned by foot;</li> <li>made locally;</li> <li>storage up to 200 litres; grey water to soakpit or manually poured to sewage network</li> <li>heavy duty 4/5</li> </ul> | Link to video<br>https://drive.googl<br>e.com/open?id=1a<br>7nfQoVF8aFTjBKU<br>Czr-<br>_8cAyDM7YWIG | -large HWWS for<br>community<br>use unit price -<br>635 USD<br>-HWWS station<br>portable (20L) -<br>22USD<br>-HWWS portable<br>(60L 81 USD | UNICEF<br>Uganda |