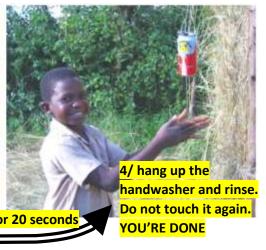

### 1/ Take the HandWasher from the line and dip it into the water

2/ quickly wet your hands and put the washer back into the bucket 3/ Rub your hand with soap for 20 seconds

The pupils prepared large numbers of hand washers