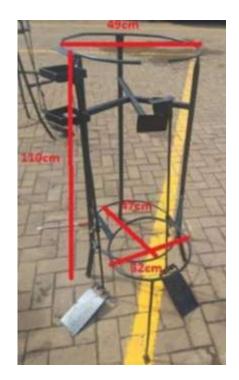

## Hands-free HWWS single entry #10

| Туре                               | Characteristics                                                                                                                                                                                             | Hyperlinks to                                                                                       | Cost ranges                                                                                                                                | Sources          |
|------------------------------------|-------------------------------------------------------------------------------------------------------------------------------------------------------------------------------------------------------------|-----------------------------------------------------------------------------------------------------|--------------------------------------------------------------------------------------------------------------------------------------------|------------------|
|                                    |                                                                                                                                                                                                             | tech docs                                                                                           |                                                                                                                                            |                  |
| Hand-free, foot<br>operated device | <ul> <li>Liquid soap and push tap actioned by foot;</li> <li>made locally;</li> <li>storage up to 200 litres; grey water to soakpit or manually poured to sewage network</li> <li>heavy duty 4/5</li> </ul> | Link to video<br>https://drive.googl<br>e.com/open?id=1a<br>7nfQoVF8aFTjBKU<br>Czr-<br>_8cAyDM7YWIG | -large HWWS for<br>community<br>use unit price -<br>635 USD<br>-HWWS station<br>portable (20L) -<br>22USD<br>-HWWS portable<br>(60L 81 USD | UNICEF<br>Uganda |