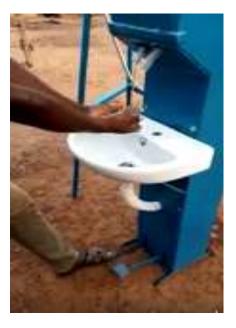

### Hands-free HWWS single entry #7

| Туре                                         | Characteristics                                                                                                                                                                       | Hyperlinks                                                                                                                                                        | Cost                      | Sources                                                           |
|----------------------------------------------|---------------------------------------------------------------------------------------------------------------------------------------------------------------------------------------|-------------------------------------------------------------------------------------------------------------------------------------------------------------------|---------------------------|-------------------------------------------------------------------|
|                                              |                                                                                                                                                                                       |                                                                                                                                                                   | ranges                    |                                                                   |
| Device operated with<br>the back of the palm | 4 outlets; heavy duty → durable; high storage; grey water: soak pit; can be connected to water network and sewage; We are working on a next generation more robust and child-friendly | https://drive.googl<br>e.com/open?id=1<br>mCuWgnhtvkUiZPc<br>C4LVLNs4axnWJDk<br>sG<br>https://drive.googl<br>e.com/open?id=17<br>nvDCzCl8iZf0mxZq<br>WwrjrhxAV5_J | 1,100<br>USD<br>installed | UNICEF<br>South Africa<br>More info :<br>jsmulders@unicef.<br>org |