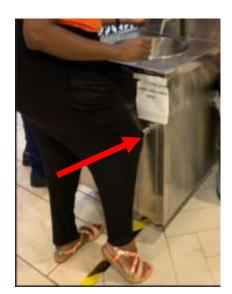

# Hands-free HWWS single entry #14

| Туре             | Characteristics                                                                | Hyperlinks                                  | Cost    | Sources       |
|------------------|--------------------------------------------------------------------------------|---------------------------------------------|---------|---------------|
|                  |                                                                                |                                             | ranges  |               |
|                  | Model on the picture made by Sheffield Africa, Nairobi                         | https://sheffieldafric                      | 480 USD | Pictures from |
|                  | <ul> <li>HWWS block made of stainless steel</li> </ul>                         | a.com/products/html<br>/?p=product full det | approx  | Sarit Centre, |
|                  | - Water saving device: percussion or push tap, self-closing, with adjustable   | ails&id=2970                                |         | Nairobi       |
|                  | automatic cut off after 1-30 seconds. Can be used with flow restrictor.        |                                             |         |               |
| Hands-free, knee | - Ready-to-use: connected to water network; Grey water connected to sewer      |                                             |         |               |
| operated device  | drain or collected in a tank holder (emptied frequently)                       |                                             |         |               |
|                  | - Fully equipped: liquid soap dispenser, tissue dispenser, bin                 |                                             |         |               |
|                  | - Heavy duty: 4/5                                                              |                                             |         |               |
|                  | The principle of knee push tap can be designed by you and made by an artisanal |                                             |         |               |
|                  | workshop. It should be heavy and cubic shape HWWS stations, made of metal or   |                                             |         |               |
|                  | wood. However stainless still will resist to wet environment.                  |                                             |         |               |