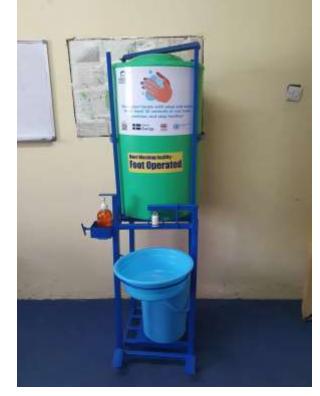

## Hands-free HWWS single entry #10

| Туре                               | Characteristics                                                                                                                                                                                             | Hyperlinks to                                                                                       | Cost ranges                                                                                                                                | Sources          |
|------------------------------------|-------------------------------------------------------------------------------------------------------------------------------------------------------------------------------------------------------------|-----------------------------------------------------------------------------------------------------|--------------------------------------------------------------------------------------------------------------------------------------------|------------------|
|                                    |                                                                                                                                                                                                             | tech docs                                                                                           |                                                                                                                                            |                  |
| Hand-free, foot<br>operated device | <ul> <li>Liquid soap and push tap actioned by foot;</li> <li>made locally;</li> <li>storage up to 200 litres; grey water to soakpit or manually poured to sewage network</li> <li>heavy duty 4/5</li> </ul> | Link to video<br>https://drive.googl<br>e.com/open?id=1a<br>7nfQoVF8aFTjBKU<br>Czr-<br>_8cAyDM7YWIG | -large HWWS for<br>community<br>use unit price -<br>635 USD<br>-HWWS station<br>portable (20L) -<br>22USD<br>-HWWS portable<br>(60L 81 USD | UNICEF<br>Uganda |