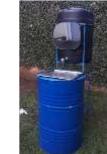

### Hands-free HWWS single entry #9 -note: single entry #8 was removed

| Туре                               | Characteristics                                                                                                                                                                                | Hyperlinks | Cost   | Sources                                |
|------------------------------------|------------------------------------------------------------------------------------------------------------------------------------------------------------------------------------------------|------------|--------|----------------------------------------|
|                                    |                                                                                                                                                                                                |            | ranges |                                        |
| Hand-free, forearm operated device | Heavy duty, with/without connections to water and wastewater network<br>Recommended to add a GI pipe to the tap to make it easier to operate with forearm<br>Heavy duty: 4/5<br>More info: tbc | tbc        | tbc    | Save the<br>Children<br><b>Somalia</b> |