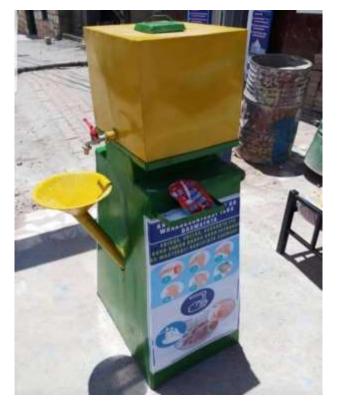

## Hands-free HWWS single entry #10

| Туре                               | Characteristics                                                                                                                                                                                             | Hyperlinks to                                                                                       | Cost ranges                                                                                                                                | Sources          |
|------------------------------------|-------------------------------------------------------------------------------------------------------------------------------------------------------------------------------------------------------------|-----------------------------------------------------------------------------------------------------|--------------------------------------------------------------------------------------------------------------------------------------------|------------------|
|                                    |                                                                                                                                                                                                             | tech docs                                                                                           |                                                                                                                                            |                  |
| Hand-free, foot<br>operated device | <ul> <li>Liquid soap and push tap actioned by foot;</li> <li>made locally;</li> <li>storage up to 200 litres; grey water to soakpit or manually poured to sewage network</li> <li>heavy duty 4/5</li> </ul> | Link to video<br>https://drive.googl<br>e.com/open?id=1a<br>7nfQoVF8aFTjBKU<br>Czr-<br>_8cAyDM7YWIG | -large HWWS for<br>community<br>use unit price -<br>635 USD<br>-HWWS station<br>portable (20L) -<br>22USD<br>-HWWS portable<br>(60L 81 USD | UNICEF<br>Uganda |