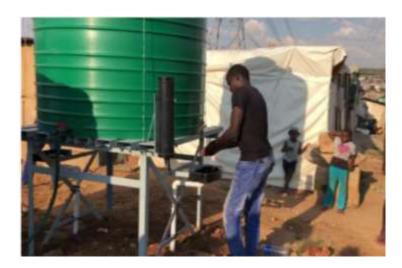

### Hands-free HWWS single entry #7

| Туре                                         | Characteristics                                                                                                                                                                       | Hyperlinks                                                                                                                                                        | Cost                      | Sources                                                           |
|----------------------------------------------|---------------------------------------------------------------------------------------------------------------------------------------------------------------------------------------|-------------------------------------------------------------------------------------------------------------------------------------------------------------------|---------------------------|-------------------------------------------------------------------|
|                                              |                                                                                                                                                                                       |                                                                                                                                                                   | ranges                    |                                                                   |
| Device operated with<br>the back of the palm | 4 outlets; heavy duty → durable; high storage; grey water: soak pit; can be connected to water network and sewage; We are working on a next generation more robust and child-friendly | https://drive.googl<br>e.com/open?id=1<br>mCuWgnhtvkUiZPc<br>C4LVLNs4axnWJDk<br>sG<br>https://drive.googl<br>e.com/open?id=17<br>nvDCzCl8iZf0mxZq<br>WwrjrhxAV5_J | 1,100<br>USD<br>installed | UNICEF<br>South Africa<br>More info :<br>jsmulders@unicef.<br>org |