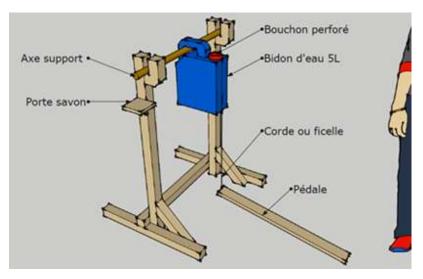

# Hands-free HWWS single entry #5

| Туре                               | Characteristics                                                                                                                                                                                                                                                                         | Hyperlinks                | Cost   | Sources                                                                                         |
|------------------------------------|-----------------------------------------------------------------------------------------------------------------------------------------------------------------------------------------------------------------------------------------------------------------------------------------|---------------------------|--------|-------------------------------------------------------------------------------------------------|
|                                    |                                                                                                                                                                                                                                                                                         |                           | ranges |                                                                                                 |
| Hand-free, foot<br>operated device | <ul> <li>Locally made</li> <li>Suitable with a large container of water and a bucket to collect the used water</li> <li>Support shaped in metal, with the existence of a hydroalcoholic gel and / or liquid soap holder</li> <li>Difficult to move</li> <li>Heavy duty : 4/5</li> </ul> | VID- 2020 DLM SC<br>4.mp4 | tbc    | ACF<br>Madagascar<br>Catalogue DLM<br>sans contact Avril<br>2020- WASH<br>Cluster<br>Madagascar |