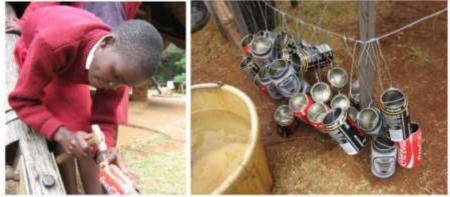

### 1/ Take the HandWasher from the line and dip it into the water

2/ quickly wet your hands and put the washer back into the bucket 3/ Rub your hand with soap for 20 seconds

The pupils prepared large numbers of hand washers

Hundreds of pupils from other schools were shown how to make them.