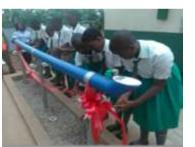

### 1/ Take the HandWasher from the line and dip it into the water

2/ quickly wet your hands and put the washer back into the bucket 3/ Rub your hand with soap for 20 seconds

The pupils prepared large numbers of hand washers

Hundreds of pupils from other schools were shown how to make them.