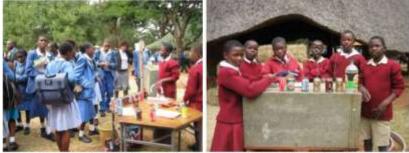

booklet How to<br>Make Simple Handwashing Device (Teaching ecological sanitation series) by Peter<br>Morgan and Annie Kanyemba.<br>This device can be adapted (with precautions) to situation with disease outbreak<br>risks (cholera, COVID-19) using water with diluted chlorine @ 0.05% FRC<br>Heavy duty: 2/5 | https://www.aquam<br>or.info/uploads/3/4/<br>2/5/34257237/ess.15<br>.how to make simp<br>le hand washing de<br>vices.pdf | Few cents<br>of a dollar<br>(metal<br>wire) and<br>reusing<br>material | Peter Morgan<br>and Annie<br>Kanyemba.<br><b>Zimbabwe</b> . |

### 1/ Take the HandWasher from the line and dip it into the water

2/ quickly wet your hands and put the washer back into the bucket 3/ Rub your hand with soap for 20 seconds





The pupils prepared large numbers of hand washers



Hundreds of pupils from other schools were shown how to make them.

# Hands-free HWWS single entry #13

| Туре                          | Characteristics                                                                                                                                                                                                                                                                                                                                                                                                                                               | Hyperlinks                                                                                                               | Cost   | Sources