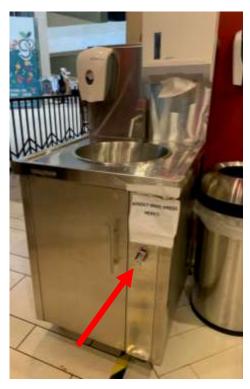

# Hands-free HWWS single entry #14

| Туре             | Characteristics                                                                | Hyperlinks                                  | Cost    | Sources       |
|------------------|--------------------------------------------------------------------------------|---------------------------------------------|---------|---------------|
|                  |                                                                                |                                             | ranges  |               |
|                  | Model on the picture made by Sheffield Africa, Nairobi                         | https://sheffieldafric                      | 480 USD | Pictures from |
|                  | <ul> <li>HWWS block made of stainless steel</li> </ul>                         | a.com/products/html<br>/?p=product full det | approx  | Sarit Centre, |
|                  | - Water saving device: percussion or push tap, self-closing, with adjustable   | ails&id=2970                                |         | Nairobi       |
|                  | automatic cut off after 1-30 seconds. Can be used with flow restrictor.        |                                             |         |               |
| Hands-free, knee | - Ready-to-use: connected to water network; Grey water connected to sewer      |                                             |         |               |
| operated device  | drain or collected in a tank holder (emptied frequently)                       |                                             |         |               |
|                  | - Fully equipped: liquid soap dispenser, tissue dispenser, bin                 |                                             |         |               |
|                  | - Heavy duty: 4/5                                                              |                                             |         |               |
|                  | The principle of knee push tap can be designed by you and made by an artisanal |                                             |         |               |
|                  | workshop. It should be heavy and cubic shape HWWS stations, made of metal or   |                                             |         |               |
|                  | wood. However stainless still will resist to wet environment.                  |                                             |         |               |