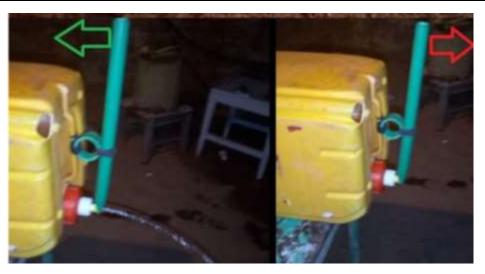

# Hands-free HWWS single entry #15

| Туре                                | Characteristics                                                                                                                                                                                                                                                                                                                                                                                                                                                                                                                         | Hyperlinks                                                                                                  | Cost   | Sources                   |
|-------------------------------------|-----------------------------------------------------------------------------------------------------------------------------------------------------------------------------------------------------------------------------------------------------------------------------------------------------------------------------------------------------------------------------------------------------------------------------------------------------------------------------------------------------------------------------------------|-------------------------------------------------------------------------------------------------------------|--------|---------------------------|
|                                     |                                                                                                                                                                                                                                                                                                                                                                                                                                                                                                                                         |                                                                                                             | ranges |                           |
| Hands-free, foot<br>operated device | <ul> <li>Smart tippy tap using mechanics principles (kinematic links) of levers, lever arms, slide, arm stokes etc The design should be done on paper then tested with cardboard to make sure the stokes for water and soap dispenser are satisfactory. Encourage participation of adolescent.</li> <li>Made at community level, with wood pieces, bolts, nuts, nails, and string</li> <li>Use a stand post or a tree as a rigid structure to support the device. Do not plant nails into the tree.</li> <li>Heavy duty: 3/5</li> </ul> | VIDEO<br>https://drive.googl<br>e.com/file/d/1TZf<br>QoGKM2RfxnKOob<br>TJRzJsByuMyToKn/<br>view?usp=sharing | 10 USD | Shared by<br>social media |