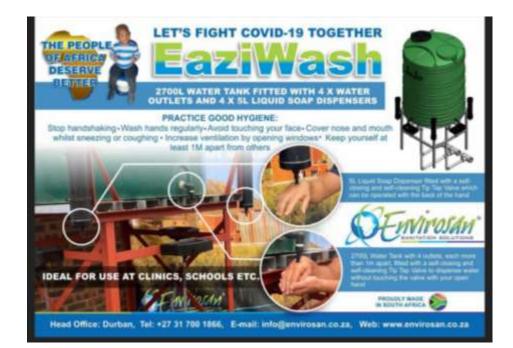

### Hands-free HWWS single entry #7

| Туре                                         | Characteristics                                                                                                                                                                       | Hyperlinks                                                                                                                                                        | Cost                      | Sources                                                           |
|----------------------------------------------|---------------------------------------------------------------------------------------------------------------------------------------------------------------------------------------|-------------------------------------------------------------------------------------------------------------------------------------------------------------------|---------------------------|-------------------------------------------------------------------|
|                                              |                                                                                                                                                                                       |                                                                                                                                                                   | ranges                    |                                                                   |
| Device operated with<br>the back of the palm | 4 outlets; heavy duty → durable; high storage; grey water: soak pit; can be connected to water network and sewage; We are working on a next generation more robust and child-friendly | https://drive.googl<br>e.com/open?id=1<br>mCuWgnhtvkUiZPc<br>C4LVLNs4axnWJDk<br>sG<br>https://drive.googl<br>e.com/open?id=17<br>nvDCzCl8iZf0mxZq<br>WwrjrhxAV5_J | 1,100<br>USD<br>installed | UNICEF<br>South Africa<br>More info :<br>jsmulders@unicef.<br>org |