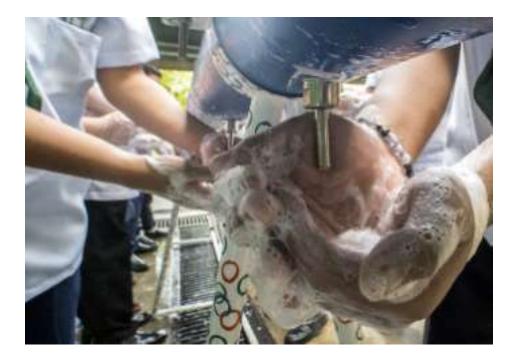

### 1/ Take the HandWasher from the line and dip it into the water

2/ quickly wet your hands and put the washer back into the bucket 3/ Rub your hand with soap for 20 seconds

The pupils prepared large numbers of hand washers

Hundreds of pupils from other schools were shown how to make them.