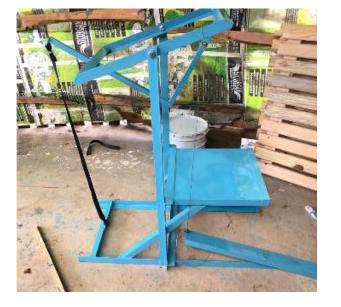

# Hands-free HWWS single entry #4

| Туре                                          | Characteristics                                                                                                                                                                                                                                                                                                                                                                                                                                                  |                                                                                                                                | Hyperlinks                                               | Cost                                                                                                                           | Sources |
|-----------------------------------------------|------------------------------------------------------------------------------------------------------------------------------------------------------------------------------------------------------------------------------------------------------------------------------------------------------------------------------------------------------------------------------------------------------------------------------------------------------------------|--------------------------------------------------------------------------------------------------------------------------------|----------------------------------------------------------|--------------------------------------------------------------------------------------------------------------------------------|---------|
| Type<br>Hand-free, forearm<br>operated device | <text><image/><section-header><section-header><section-header><section-header><section-header><section-header><section-header><section-header><text><section-header><text><text><text><text><text><text><text><text><text></text></text></text></text></text></text></text></text></text></section-header></text></section-header></section-header></section-header></section-header></section-header></section-header></section-header></section-header></text> | Ingenious mechanism,<br>low-cost, low tech,<br>partly made of reused<br>plastic bottle. Heavy<br>duty: 2/5 Watch the<br>video! | Hyperlinks<br>Photos DLM.msg<br>VID-2020-DLM SC<br>8.mp4 | Cost<br>ranges<br><u>Coût</u><br><u>support</u><br>Structure<br>en<br>matériaux<br>locaux :<br><b>10 USD</b><br>(38 000<br>Ar) | Sources |