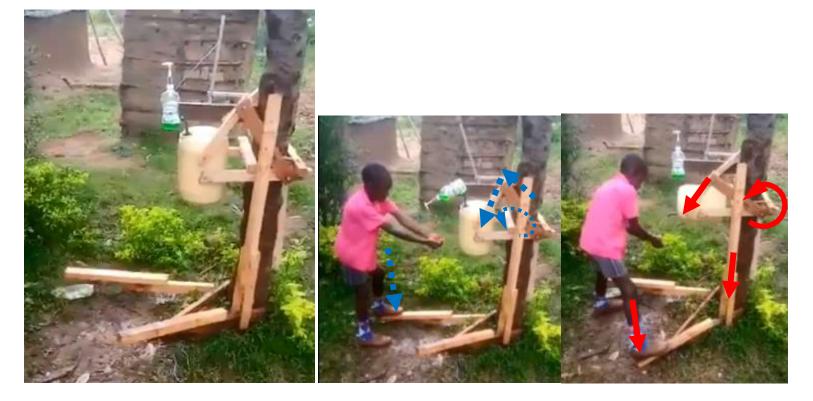

# Hands-free HWWS single entry #15

| Туре                                | Characteristics                                                                                                                                                                                                                                                                                                                                                                                                                                                                                                                         | Hyperlinks                                                                                                  | Cost   | Sources                   |
|-------------------------------------|-----------------------------------------------------------------------------------------------------------------------------------------------------------------------------------------------------------------------------------------------------------------------------------------------------------------------------------------------------------------------------------------------------------------------------------------------------------------------------------------------------------------------------------------|-------------------------------------------------------------------------------------------------------------|--------|---------------------------|
|                                     |                                                                                                                                                                                                                                                                                                                                                                                                                                                                                                                                         |                                                                                                             | ranges |                           |
| Hands-free, foot<br>operated device | <ul> <li>Smart tippy tap using mechanics principles (kinematic links) of levers, lever arms, slide, arm stokes etc The design should be done on paper then tested with cardboard to make sure the stokes for water and soap dispenser are satisfactory. Encourage participation of adolescent.</li> <li>Made at community level, with wood pieces, bolts, nuts, nails, and string</li> <li>Use a stand post or a tree as a rigid structure to support the device. Do not plant nails into the tree.</li> <li>Heavy duty: 3/5</li> </ul> | VIDEO<br>https://drive.googl<br>e.com/file/d/1TZf<br>QoGKM2RfxnKOob<br>TJRzJsByuMyToKn/<br>view?usp=sharing | 10 USD | Shared by<br>social media |